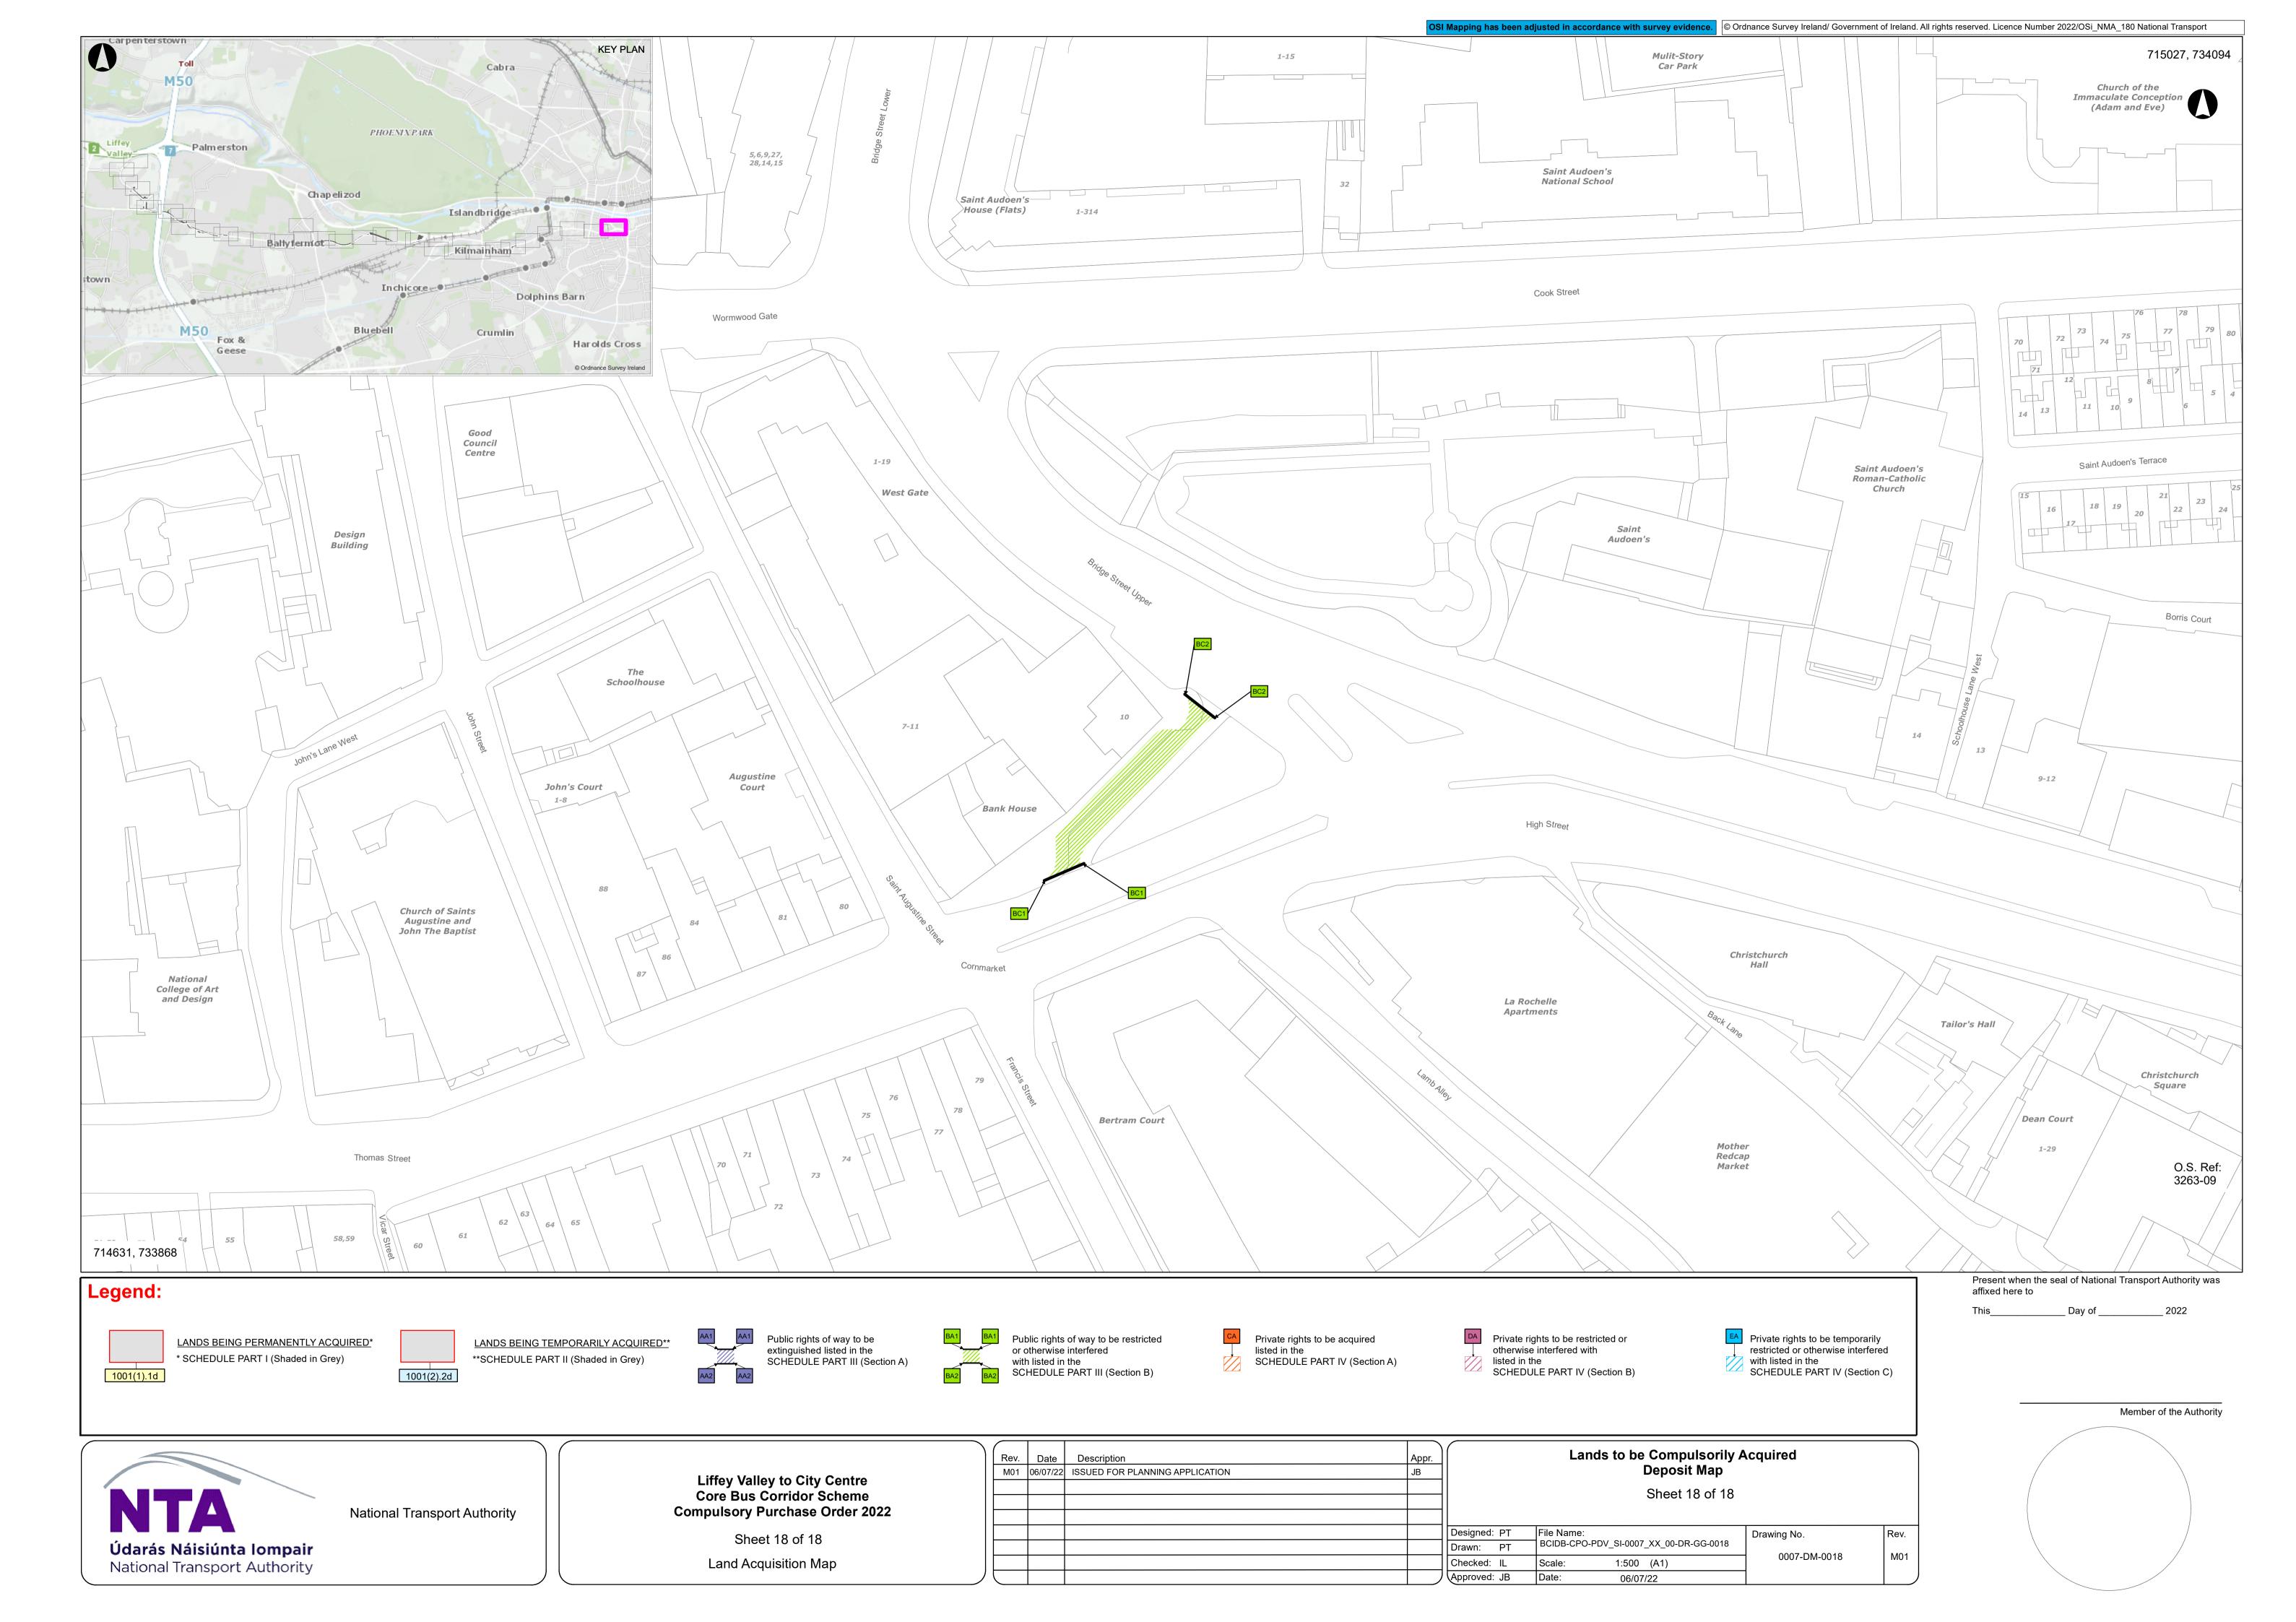

Sheet 15 of 18 Land Acquisition Map

|    | Rev. | Date     | Description                     | Appr. | Lands to be Compulsorily Acquired |                                                                      |          |              |      |
|----|------|----------|---------------------------------|-------|-----------------------------------|----------------------------------------------------------------------|----------|--------------|------|
|    | M01  | 06/07/22 | ISSUED FOR PLANNING APPLICATION | JB    | Deposit Map Sheet 15 of 18        |                                                                      |          |              |      |
|    |      |          |                                 |       |                                   |                                                                      |          |              |      |
|    |      |          |                                 |       |                                   |                                                                      |          |              |      |
|    |      |          |                                 |       |                                   |                                                                      |          |              |      |
|    |      |          |                                 |       | Designed: PT                      | File Name: BCIDB-CPO-PDV_SI-0007_XX_00-DR-GG-0015  Scale: 1:500 (A1) |          | Drawing No.  | Rev. |
|    |      |          |                                 |       | Drawn: PT                         |                                                                      |          | 0007-DM-0015 | MO4  |
|    |      |          |                                 |       | Checked: IL                       |                                                                      |          |              | M01  |
| ノリ |      |          |                                 |       | Approved: JB                      | Date:                                                                | 06/07/22 |              |      |