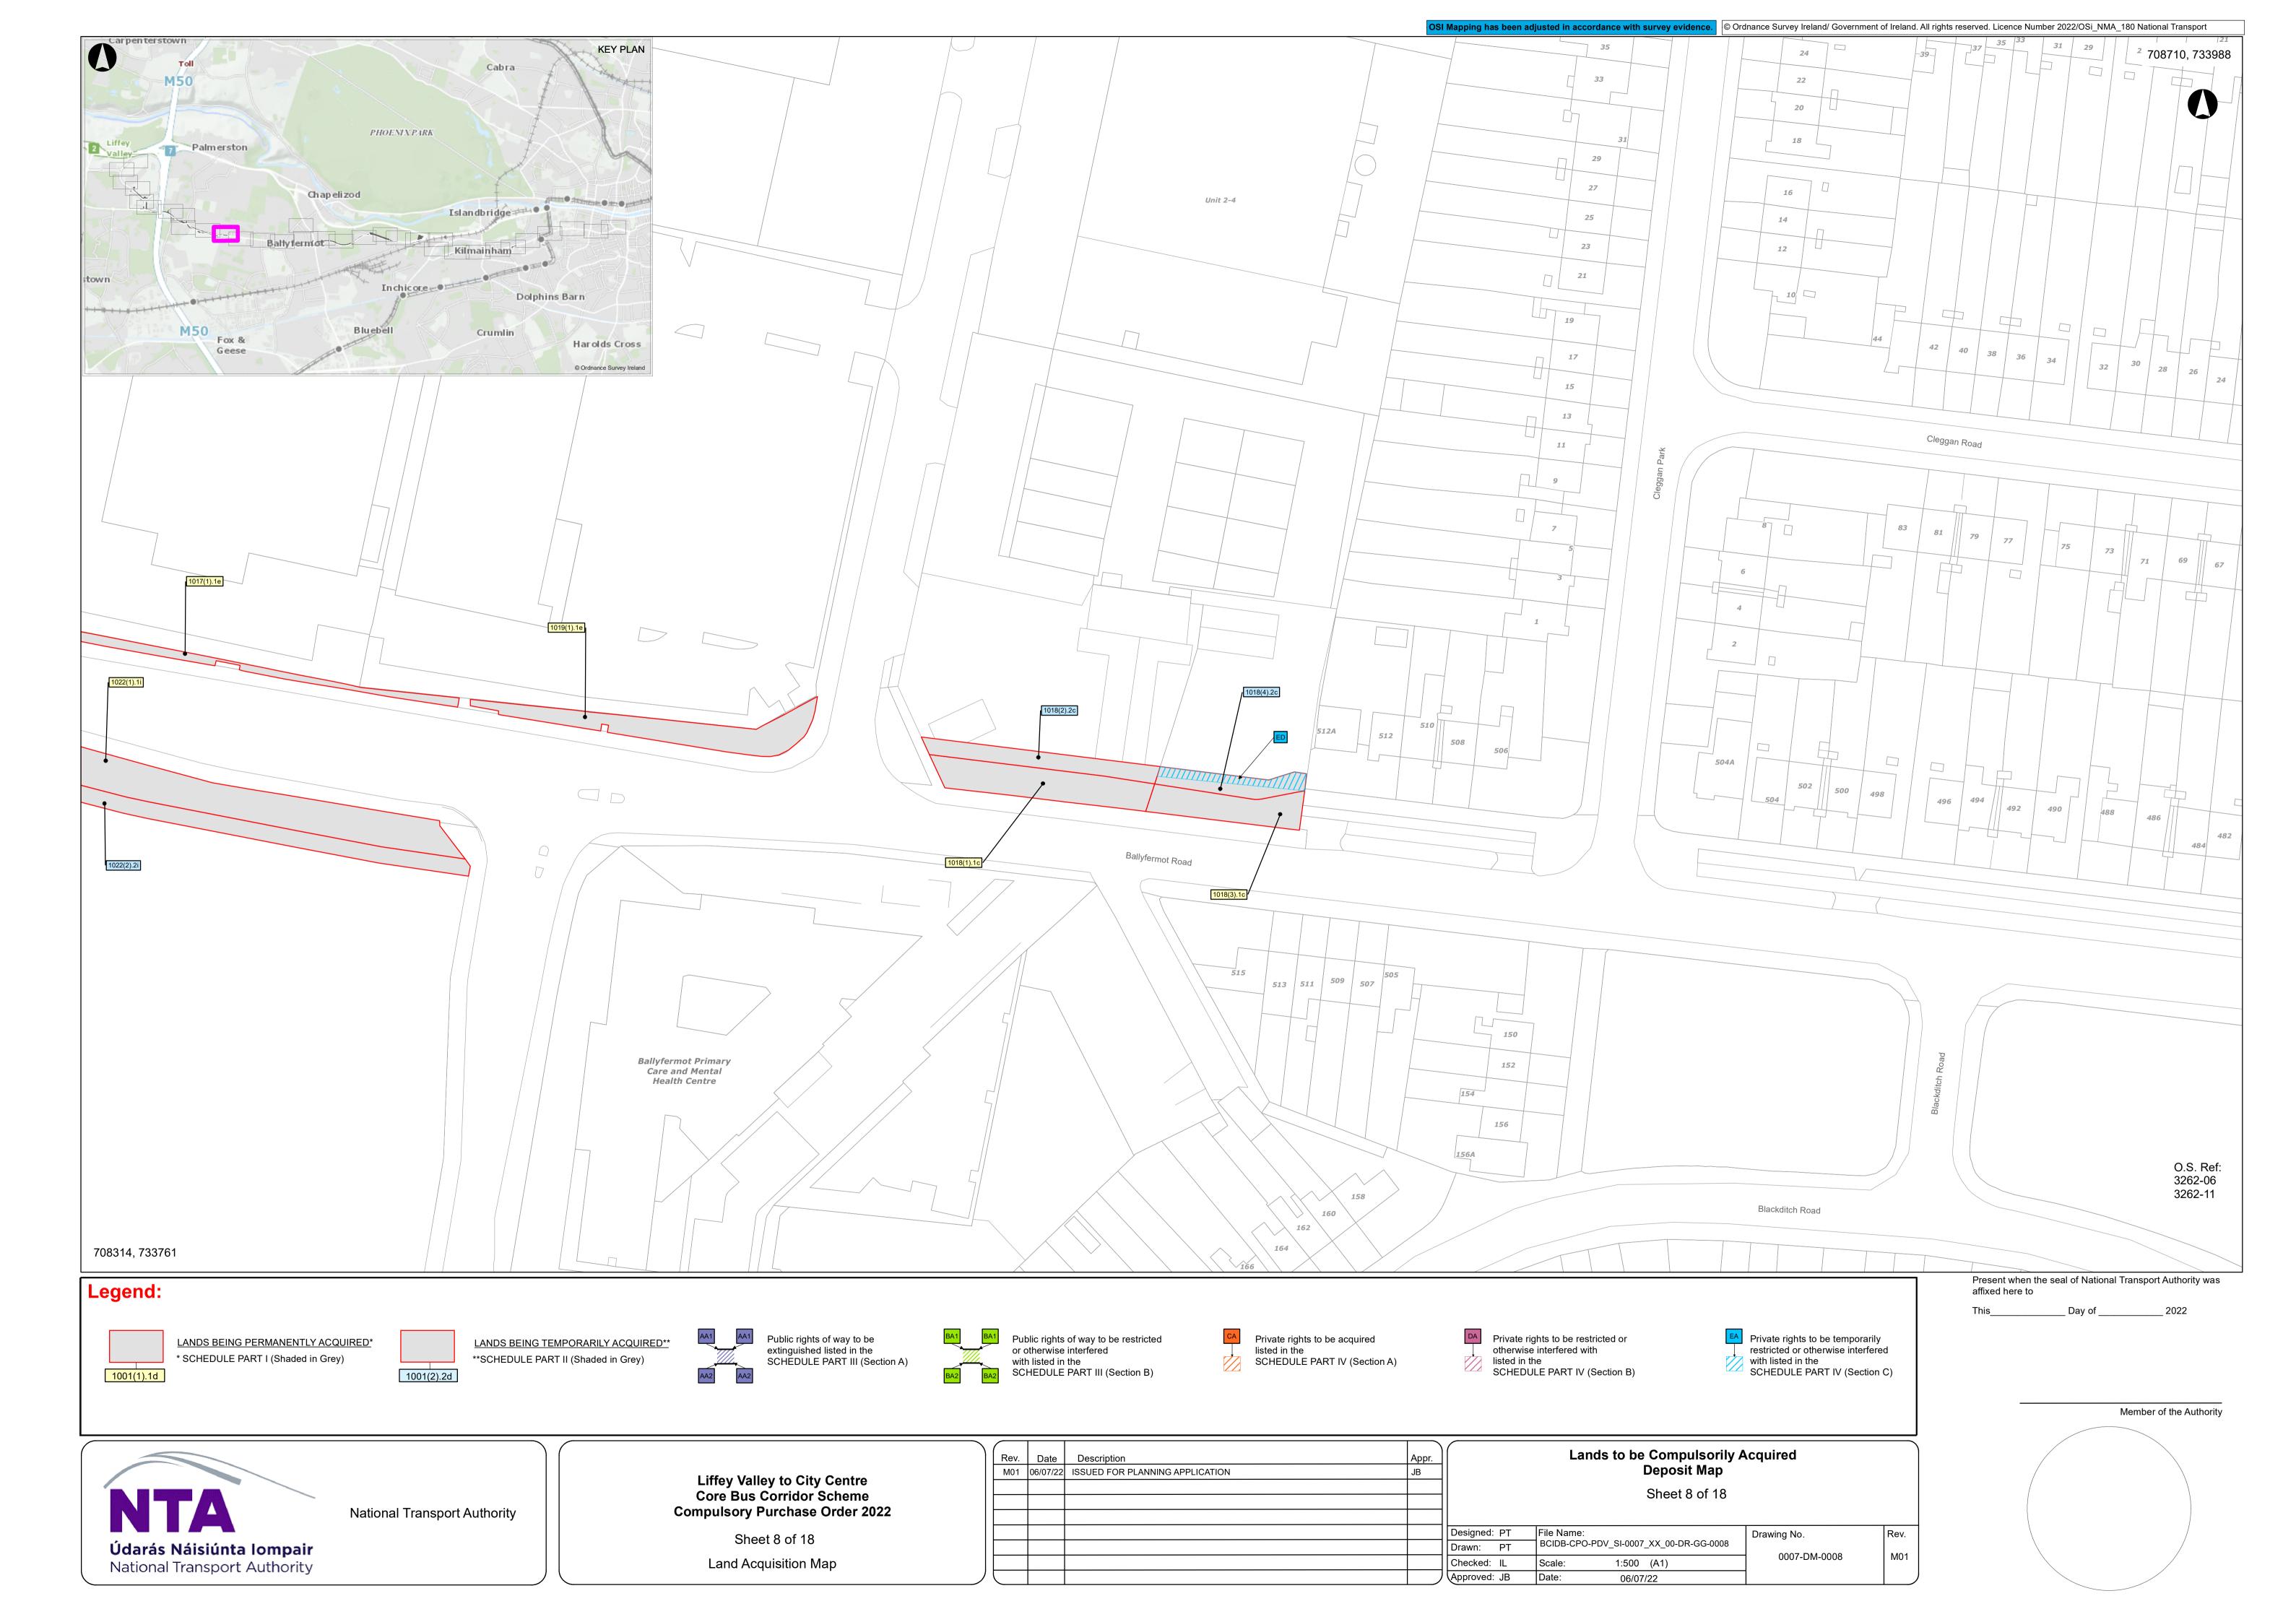

Liffey Valley to City Centre Core
Bus Corridor Scheme

Compulsory Purchase Order

Deposit Maps

































Údarás Náisiúnta Iompair National Transport Authority

National Transport Authority

Liffey Valley to City Centre Core Bus Corridor Scheme Compulsory Purchase Order 2022

Sheet 15 of 18 Land Acquisition Map

|    | Rev. | Date     | Description                     | Appr. | Lands to be Compulsorily Acquired |                                                                      |          |              |      |
|----|------|----------|---------------------------------|-------|-----------------------------------|----------------------------------------------------------------------|----------|--------------|------|
|    | M01  | 06/07/22 | ISSUED FOR PLANNING APPLICATION | JB    | Deposit Map Sheet 15 of 18        |