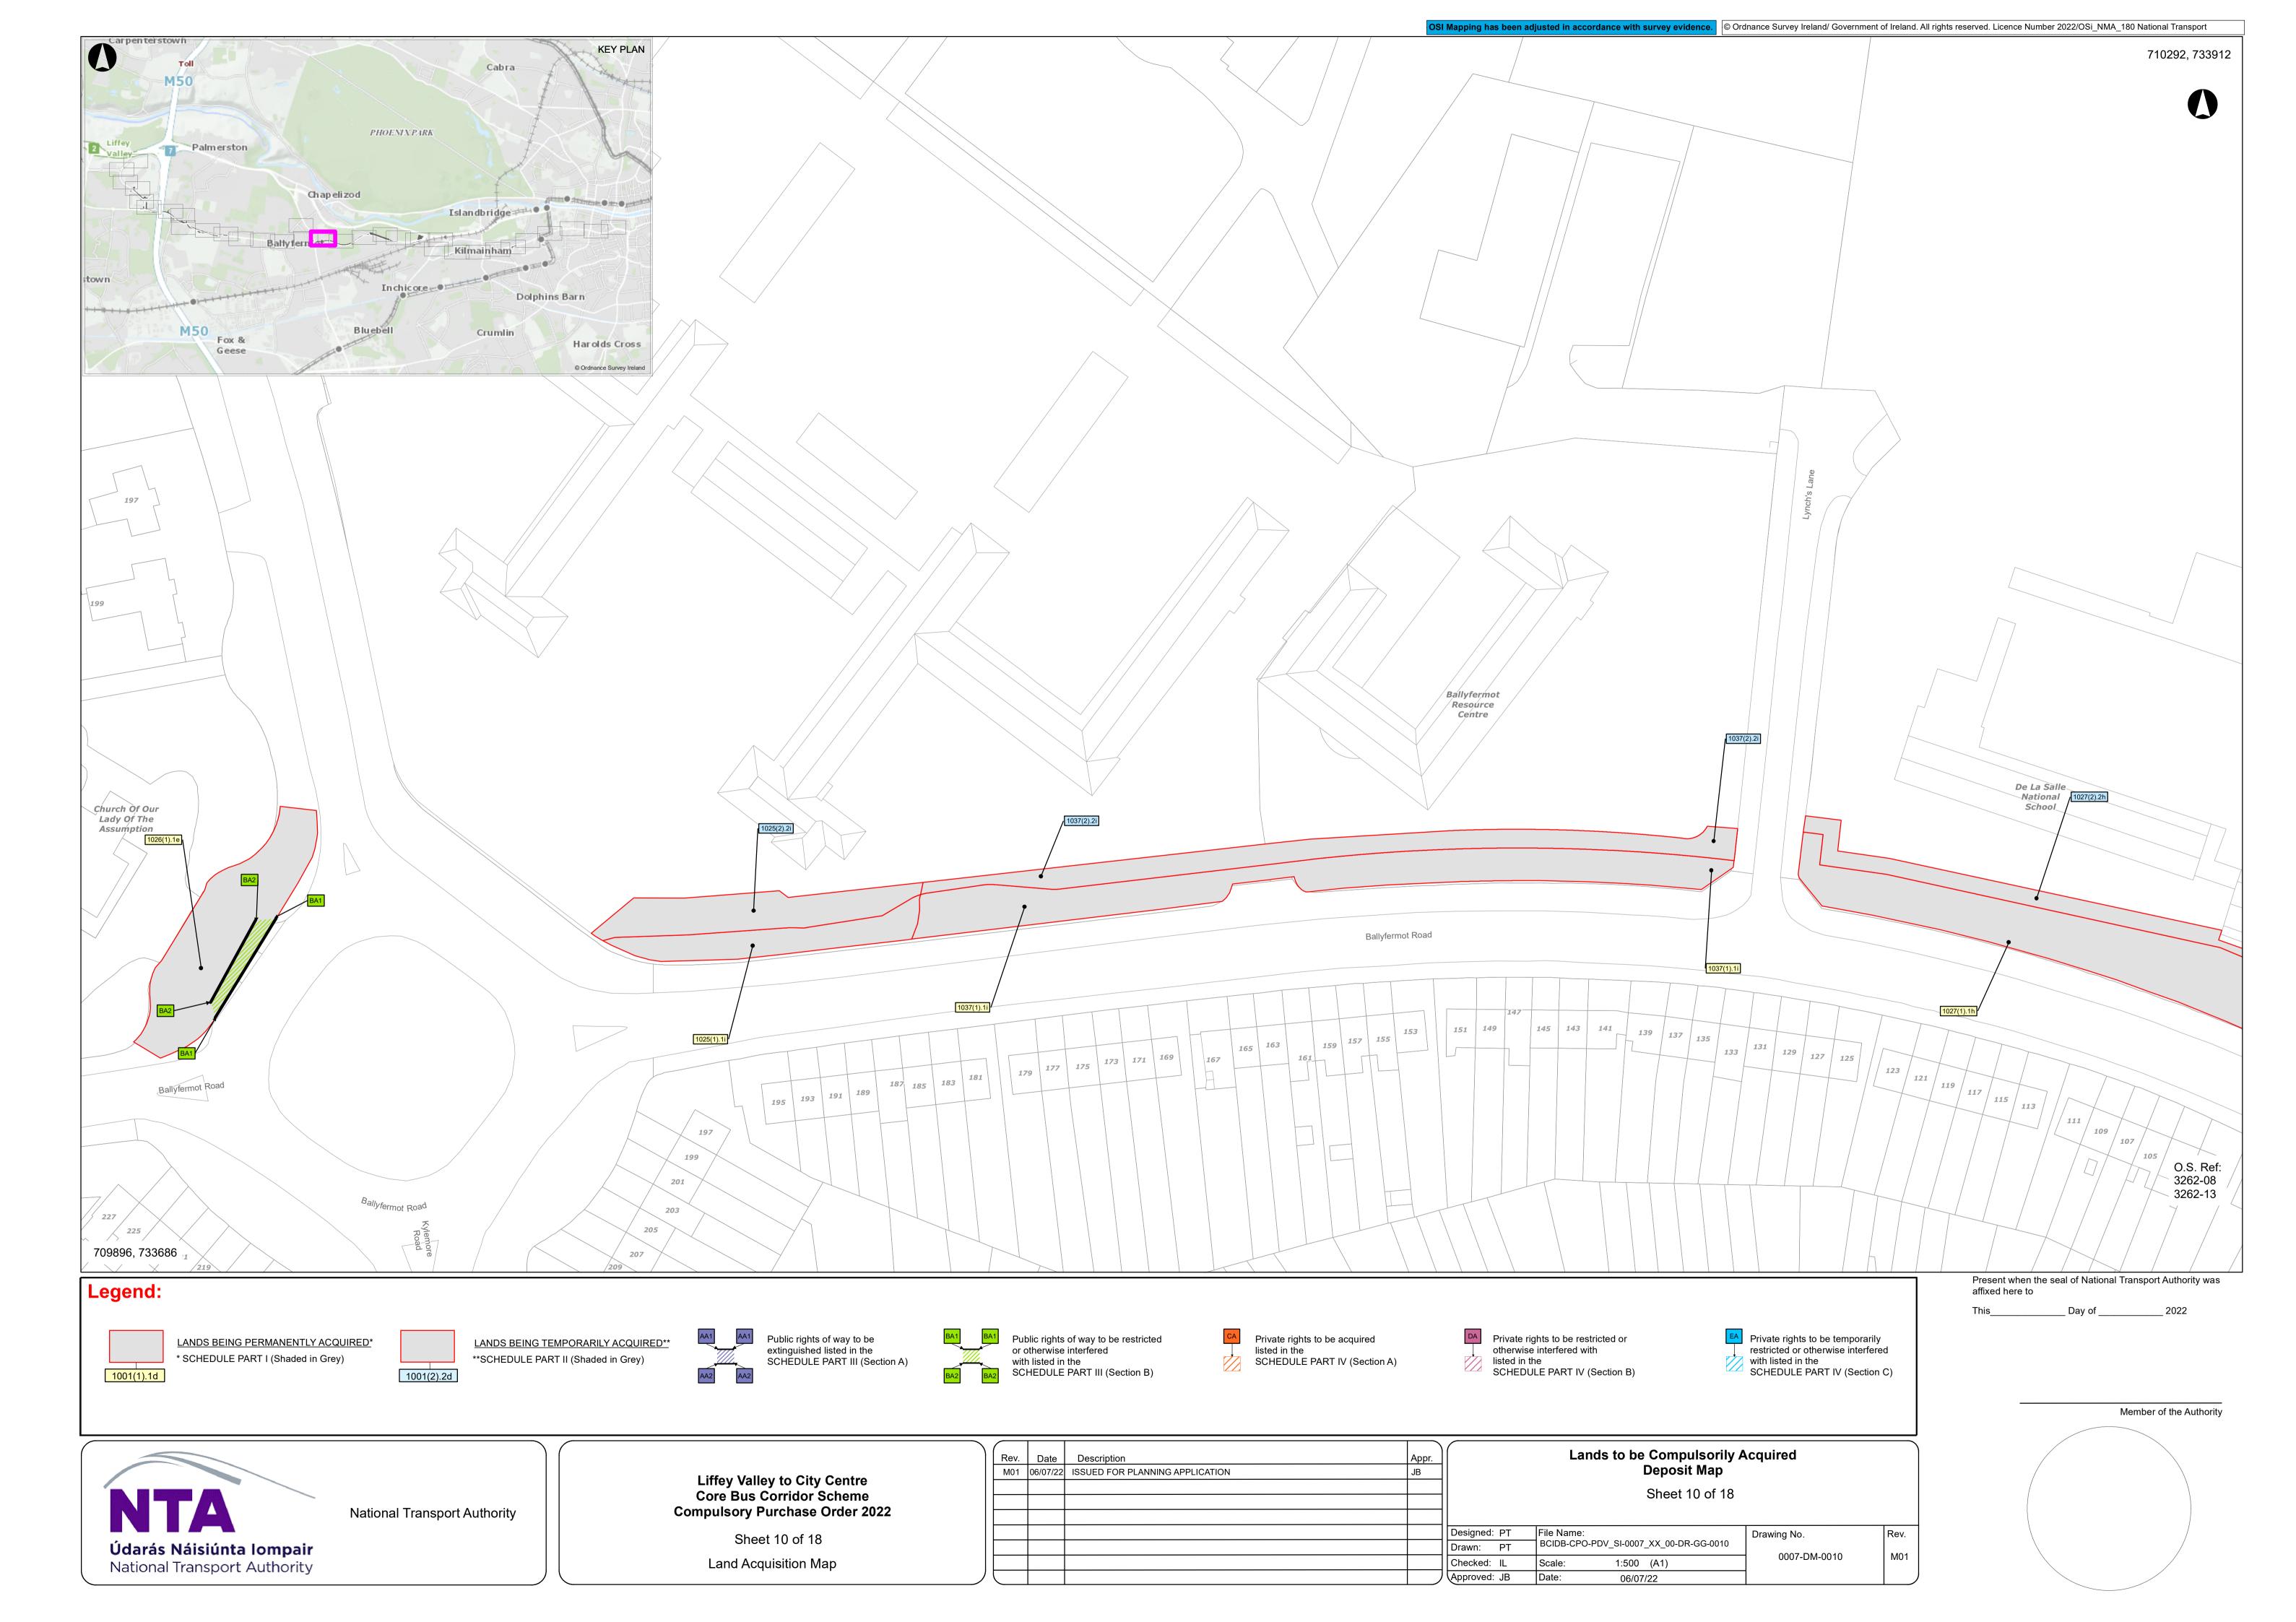

Sheet 15 of 18 Land Acquisition Map

|    | Rev. | Date     | Description                     | Appr. | Lands to be Compulsorily Acquired |                                                                      |          |              |      |
|----|------|----------|---------------------------------|-------|-----------------------------------|----------------------------------------------------------------------|----------|--------------|------|
|    | M01  | 06/07/22 | ISSUED FOR PLANNING APPLICATION | JB    | Deposit Map Sheet 15 of 18        |                                                                      |          |              |      |
|    |      |          |                                 |       |                                   |                                                                      |          |              |      |
|    |      |          |                                 |       |                                   |                                                                      |          |              |      |
|    |      |          |                                 |       |                                   |                                                                      |          |              |      |
|    |      |          |                                 |       | Designed: PT                      | File Name: BCIDB-CPO-PDV_SI-0007_XX_00-DR-GG-0015  Scale: 1:500 (A1) |          | Drawing No.  | Rev. |
|    |      |          |                                 |       | Drawn: PT                         |                                                                      |          | 0007-DM-0015 | MO4  |
|    |      |          |                                 |       | Checked: IL                       |                                                                      |          |              | M01  |
| ノリ |      |          |                                 |       | Approved: JB                      | Date:                                                                | 06/07/22 |              |      |