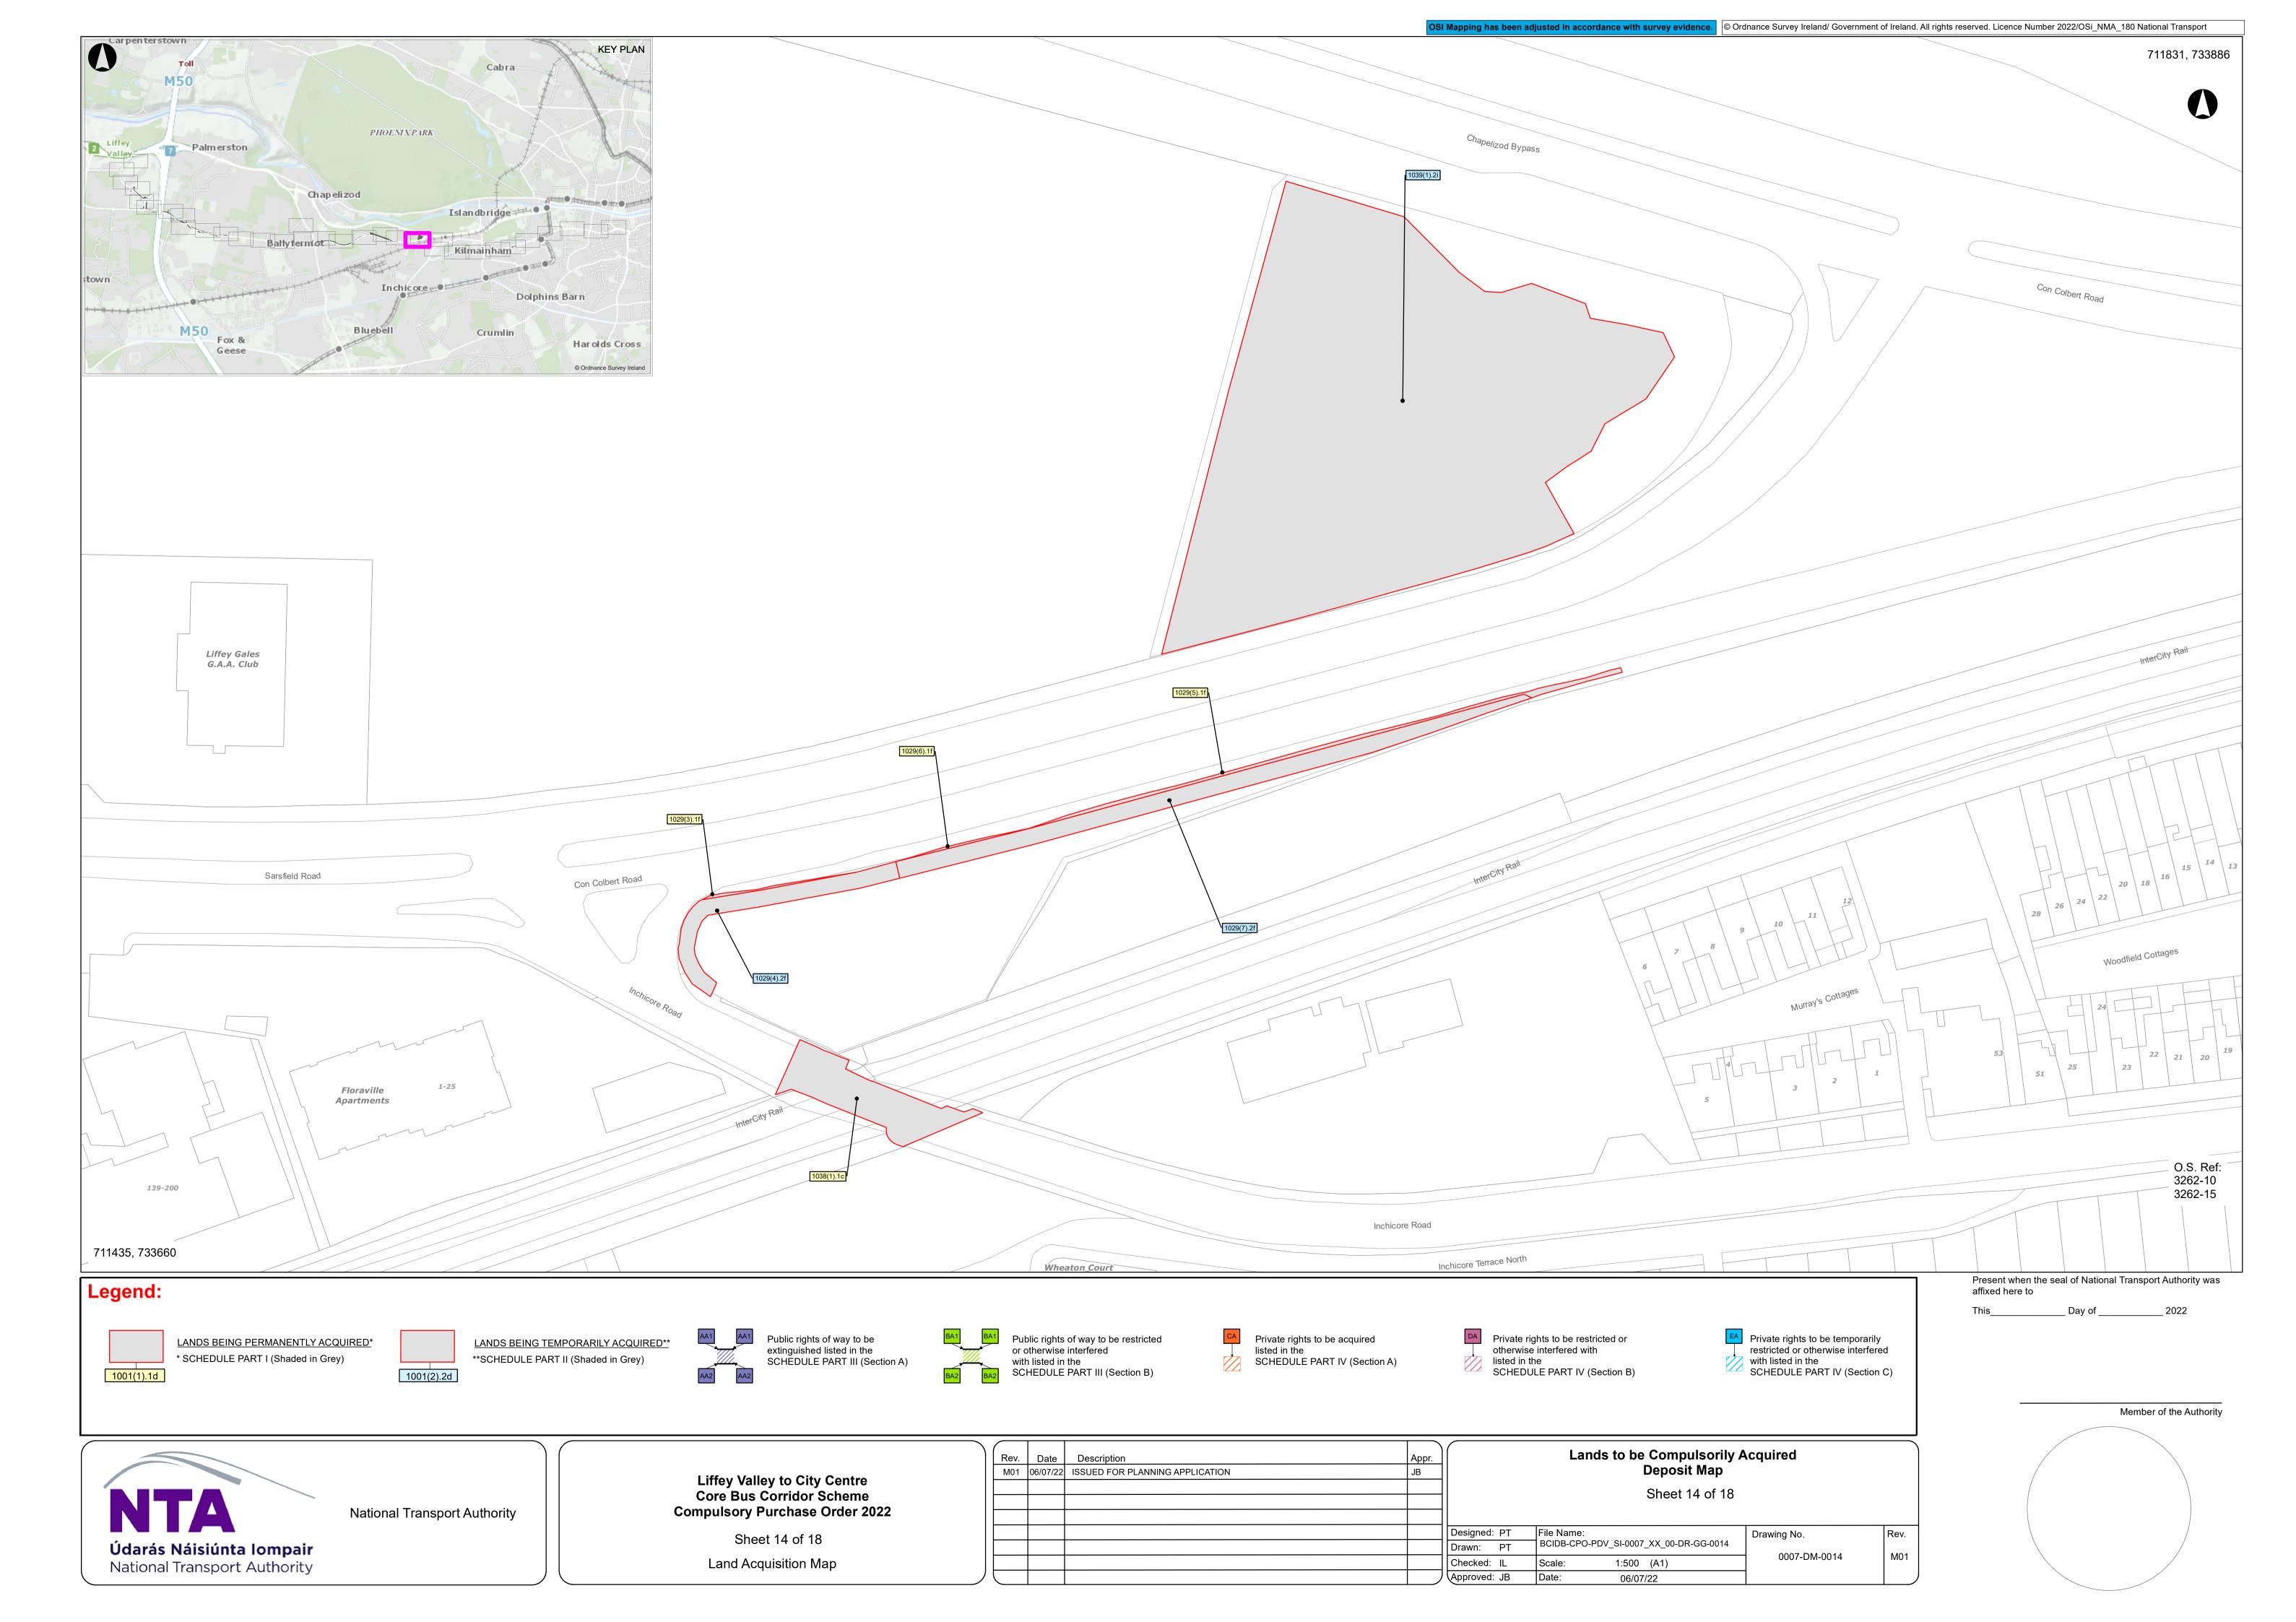

Liffey Valley to City Centre Core
Bus Corridor Scheme

Compulsory Purchase Order

Deposit Maps

Údarás Náisiúnta Iompair National Transport Authority

National Transport Authority

Liffey Valley to City Centre Core Bus Corridor Scheme Compulsory Purchase Order 2022

Sheet 15 of 18 Land Acquisition Map

|    | Rev. | Date     | Description                     | Appr. | Lands to be Compulsorily Acquired |                                                                      |          |              |      |
|----|------|----------|---------------------------------|-------|-----------------------------------|----------------------------------------------------------------------|----------|--------------|------|
|    | M01  | 06/07/22 | ISSUED FOR PLANNING APPLICATION | JB    | Deposit Map Sheet 15 of 18        |                                                                      |          |              |      |
|    |      |          |                                 |       |                                   |                                                                      |          |              |      |
|    |      |          |                                 |       |                                   |                                                                      |          |              |      |
|    |      |          |                                 |       |                                   |                                                                      |          |              |      |
|    |      |          |                                 |       | Designed: PT                      | File Name: BCIDB-CPO-PDV_SI-0007_XX_00-DR-GG-0015  Scale: 1:500 (A1) |          | Drawing No.  | Rev. |
|    |      |          |                                 |       | Drawn: PT                         |                                                                      |          | 0007-DM-0015 | MO4  |
|    |      |          |                                 |       | Checked: IL                       |                                                                      |          |              | M01  |
| ノリ |      |          |                                 |       | Approved: JB                      | Date:                                                                | 06/07/22 |              |      |