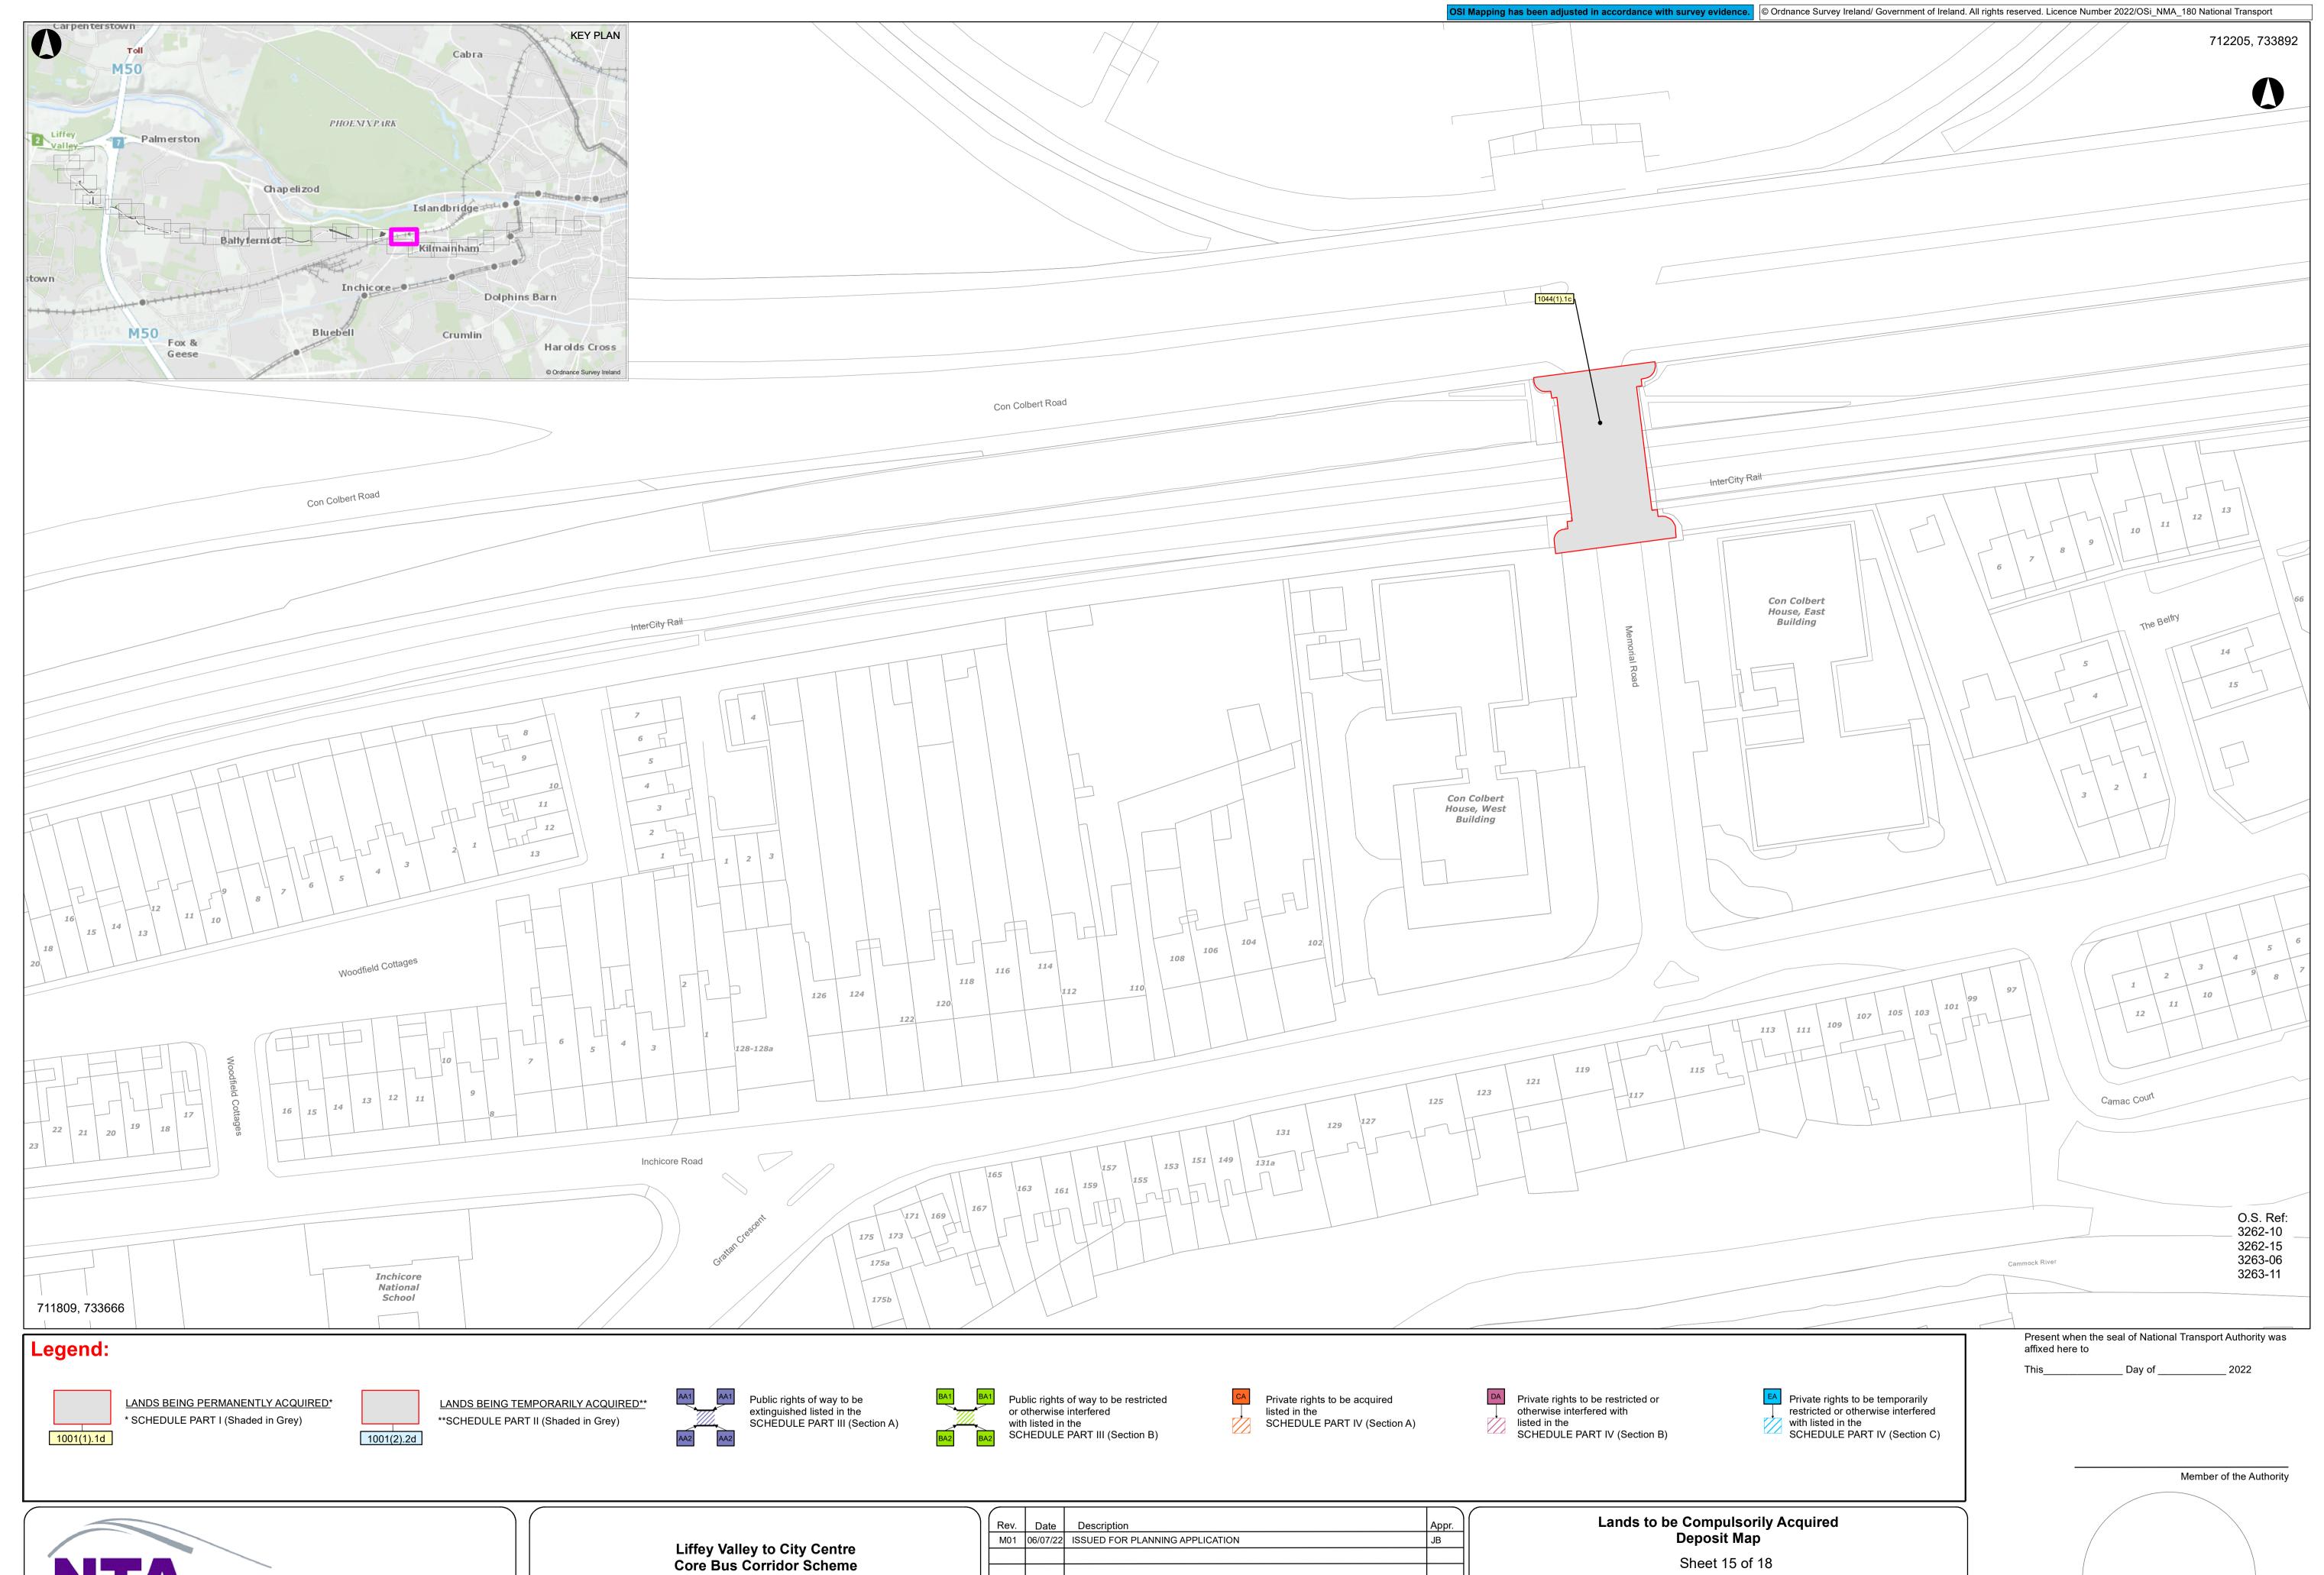

Liffey Valley to City Centre Core
Bus Corridor Scheme

Compulsory Purchase Order

Deposit Maps

Údarás Náisiúnta Iompair National Transport Authority

National Transport Authority

Liffey Valley to City Centre Core Bus Corridor Scheme Compulsory Purchase Order 2022

Sheet 15 of 18 Land Acquisition Map

|    | Rev. | Date     | Description                     | Appr. | Lands to be Compulsorily Acquired |                                                                      |          |              |      |
|----|------|----------|---------------------------------|-------|-----------------------------------|----------------------------------------------------------------------|----------|--------------|------|
|    | M01  | 06/07/22 | ISSUED FOR PLANNING APPLICATION | JB    | Deposit Map Sheet 15 of 18        |                                                                      |          |              |      |
|    |      |          |                                 |       |                                   |                                                                      |          |              |      |
|    |      |          |                                 |       |                                   |                                                                      |          |              |      |
|    |      |          |                                 |       |                                   |                                                                      |          |              |      |
|    |      |          |                                 |       | Designed: PT                      | File Name: BCIDB-CPO-PDV_SI-0007_XX_00-DR-GG-0015  Scale: 1:500 (A1) |          | Drawing No.  | Rev. |
|    |      |          |                                 |       | Drawn: PT                         |                                                                      |          | 0007-DM-0015 | MO4  |
|    |      |          |                                 |       | Checked: IL                       |                                                                      |          |              | M01  |
| ノリ |      |          |                                 |       | Approved: JB                      | Date:                                                                | 06/07/22 |              |      |