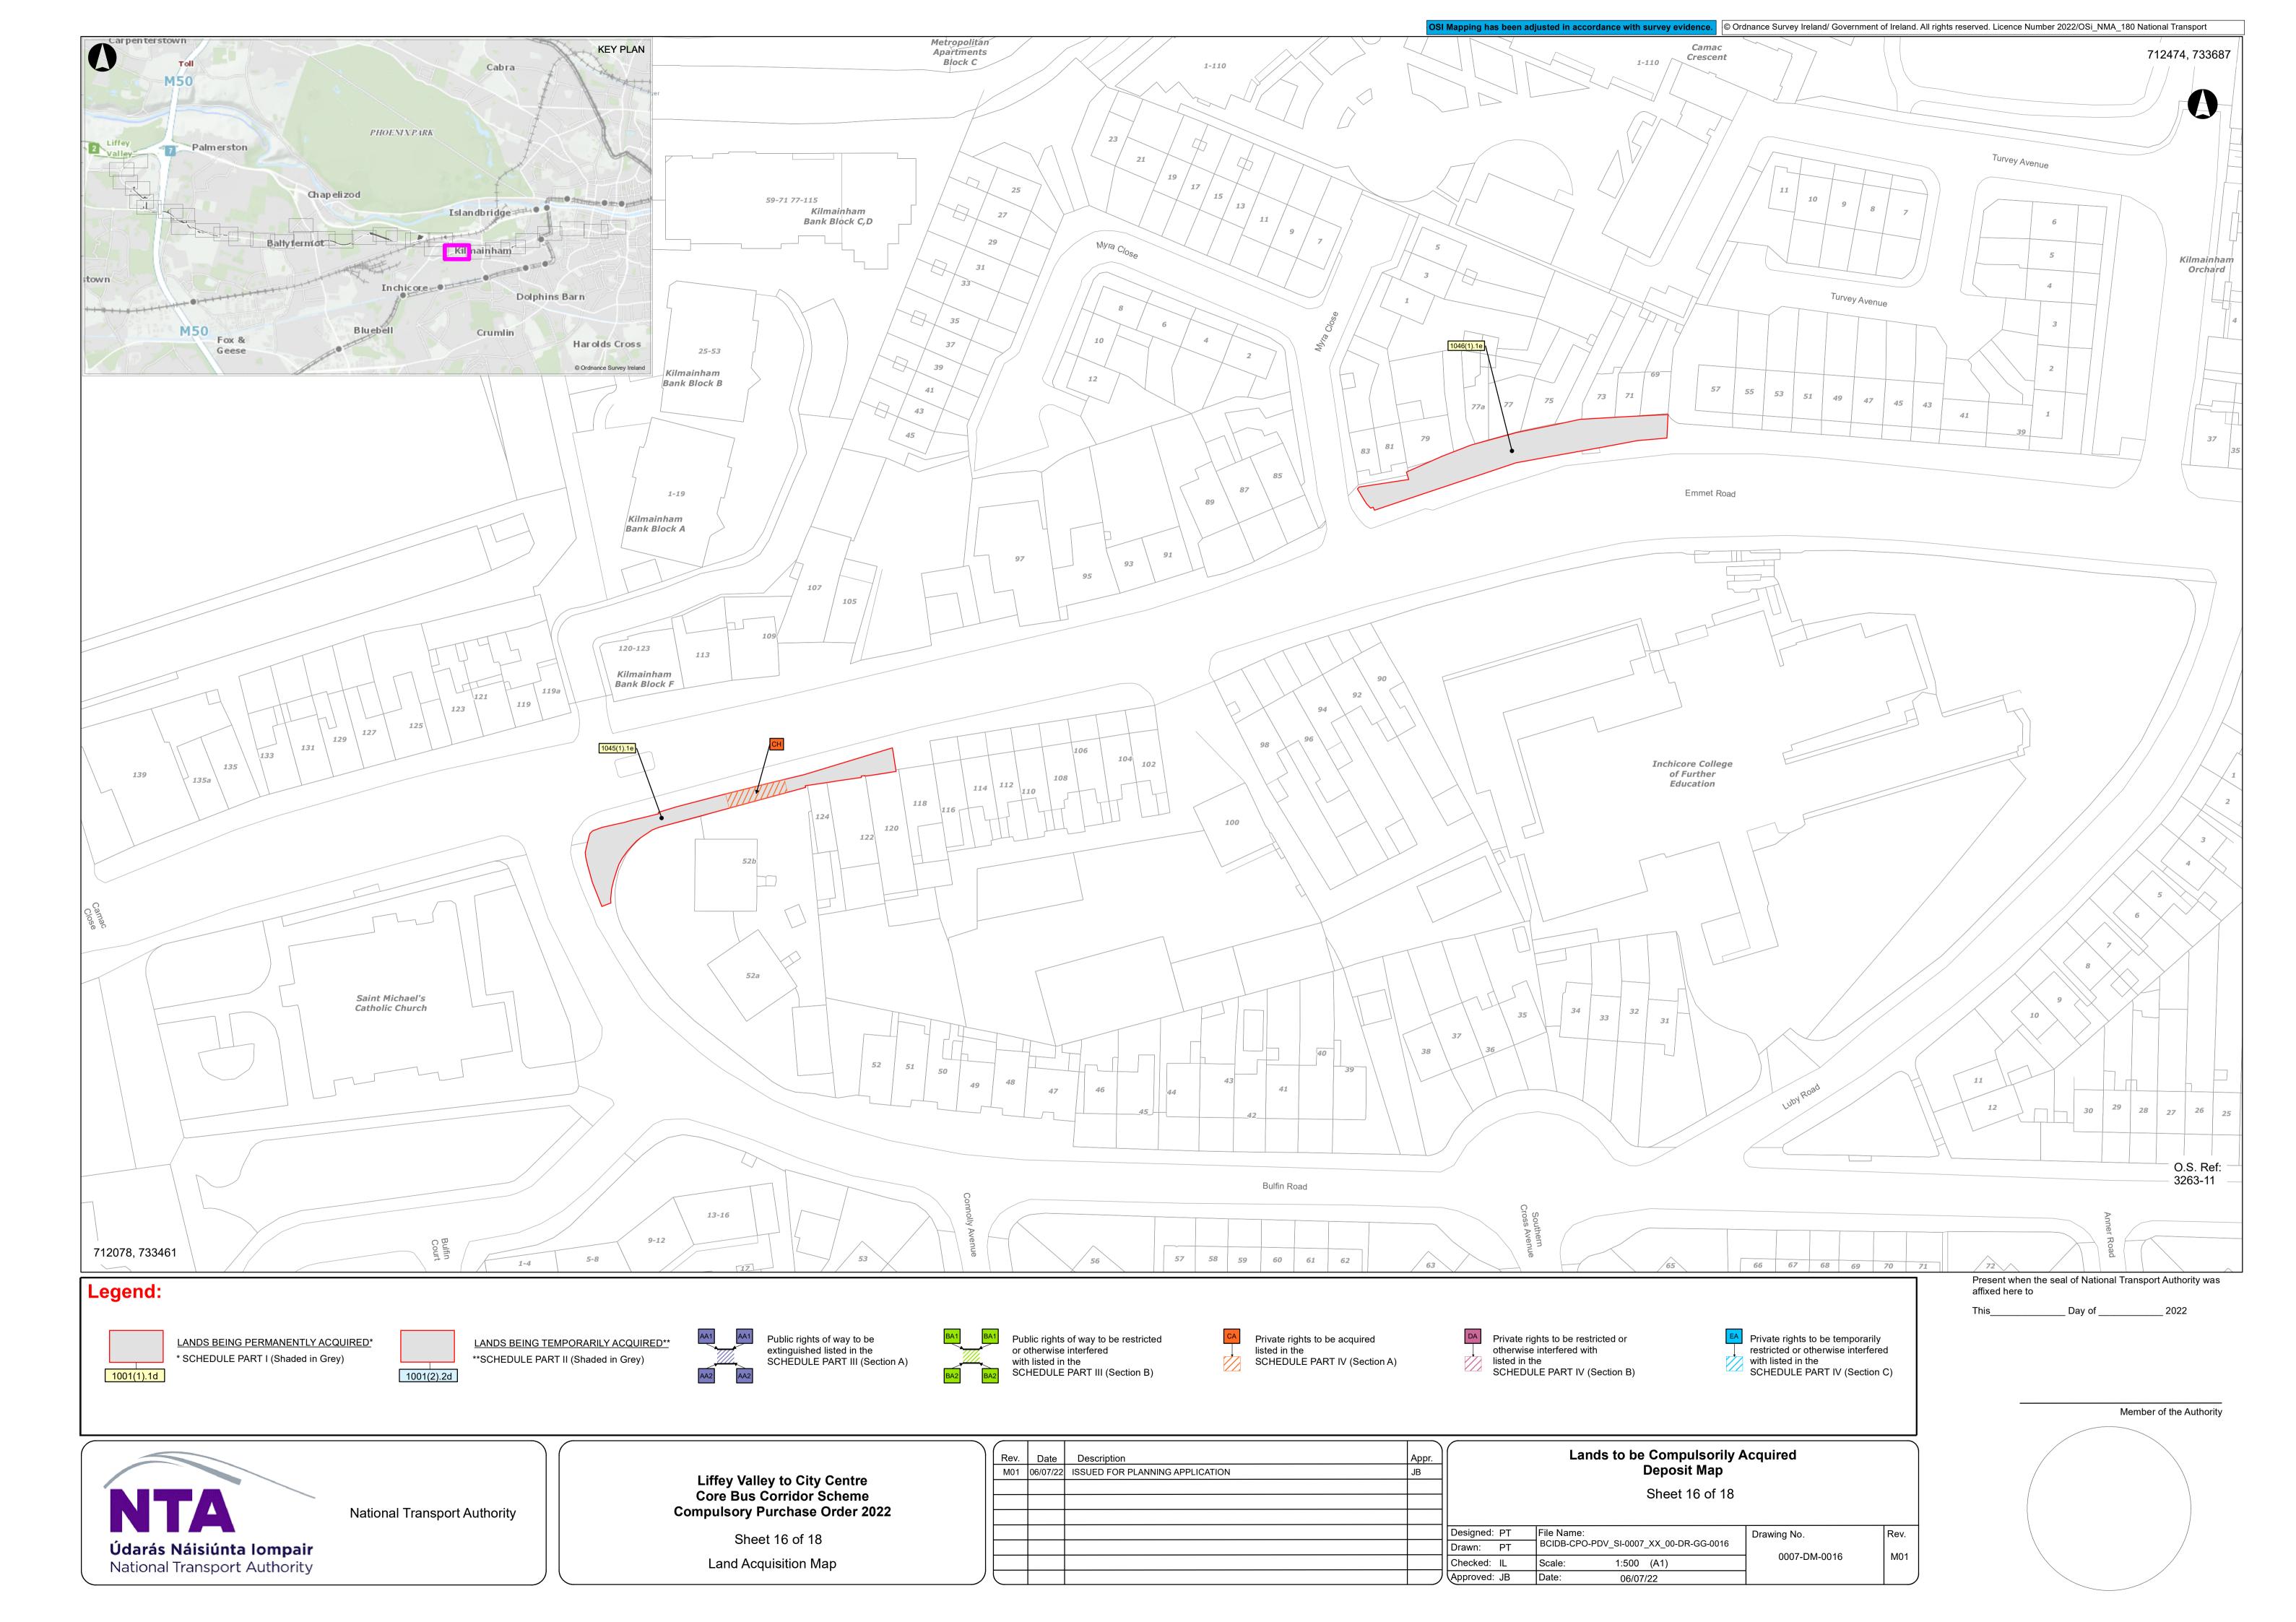

Sheet 15 of 18 Land Acquisition Map

|    | Rev. | Date     | Description                     | Appr. | Lands to be Compulsorily Acquired |                                                                      |          |              |      |
|----|------|----------|---------------------------------|-------|-----------------------------------|----------------------------------------------------------------------|----------|--------------|------|
|    | M01  | 06/07/22 | ISSUED FOR PLANNING APPLICATION | JB    | Deposit Map Sheet 15 of 18        |                                                                      |          |              |      |
|    |      |          |                                 |       |                                   |                                                                      |          |              |      |
|    |      |          |                                 |       |                                   |                                                                      |          |              |      |
|    |      |          |                                 |       |                                   |                                                                      |          |              |      |
|    |      |          |                                 |       | Designed: PT                      | File Name: BCIDB-CPO-PDV_SI-0007_XX_00-DR-GG-0015  Scale: 1:500 (A1) |          | Drawing No.  | Rev. |
|    |      |          |                                 |       | Drawn: PT                         |                                                                      |          | 0007-DM-0015 | MO4  |
|    |      |          |                                 |       | Checked: IL                       |                                                                      |          |              | M01  |
| ノリ |      |          |                                 |       | Approved: JB                      | Date:                                                                | 06/07/22 |              |      |