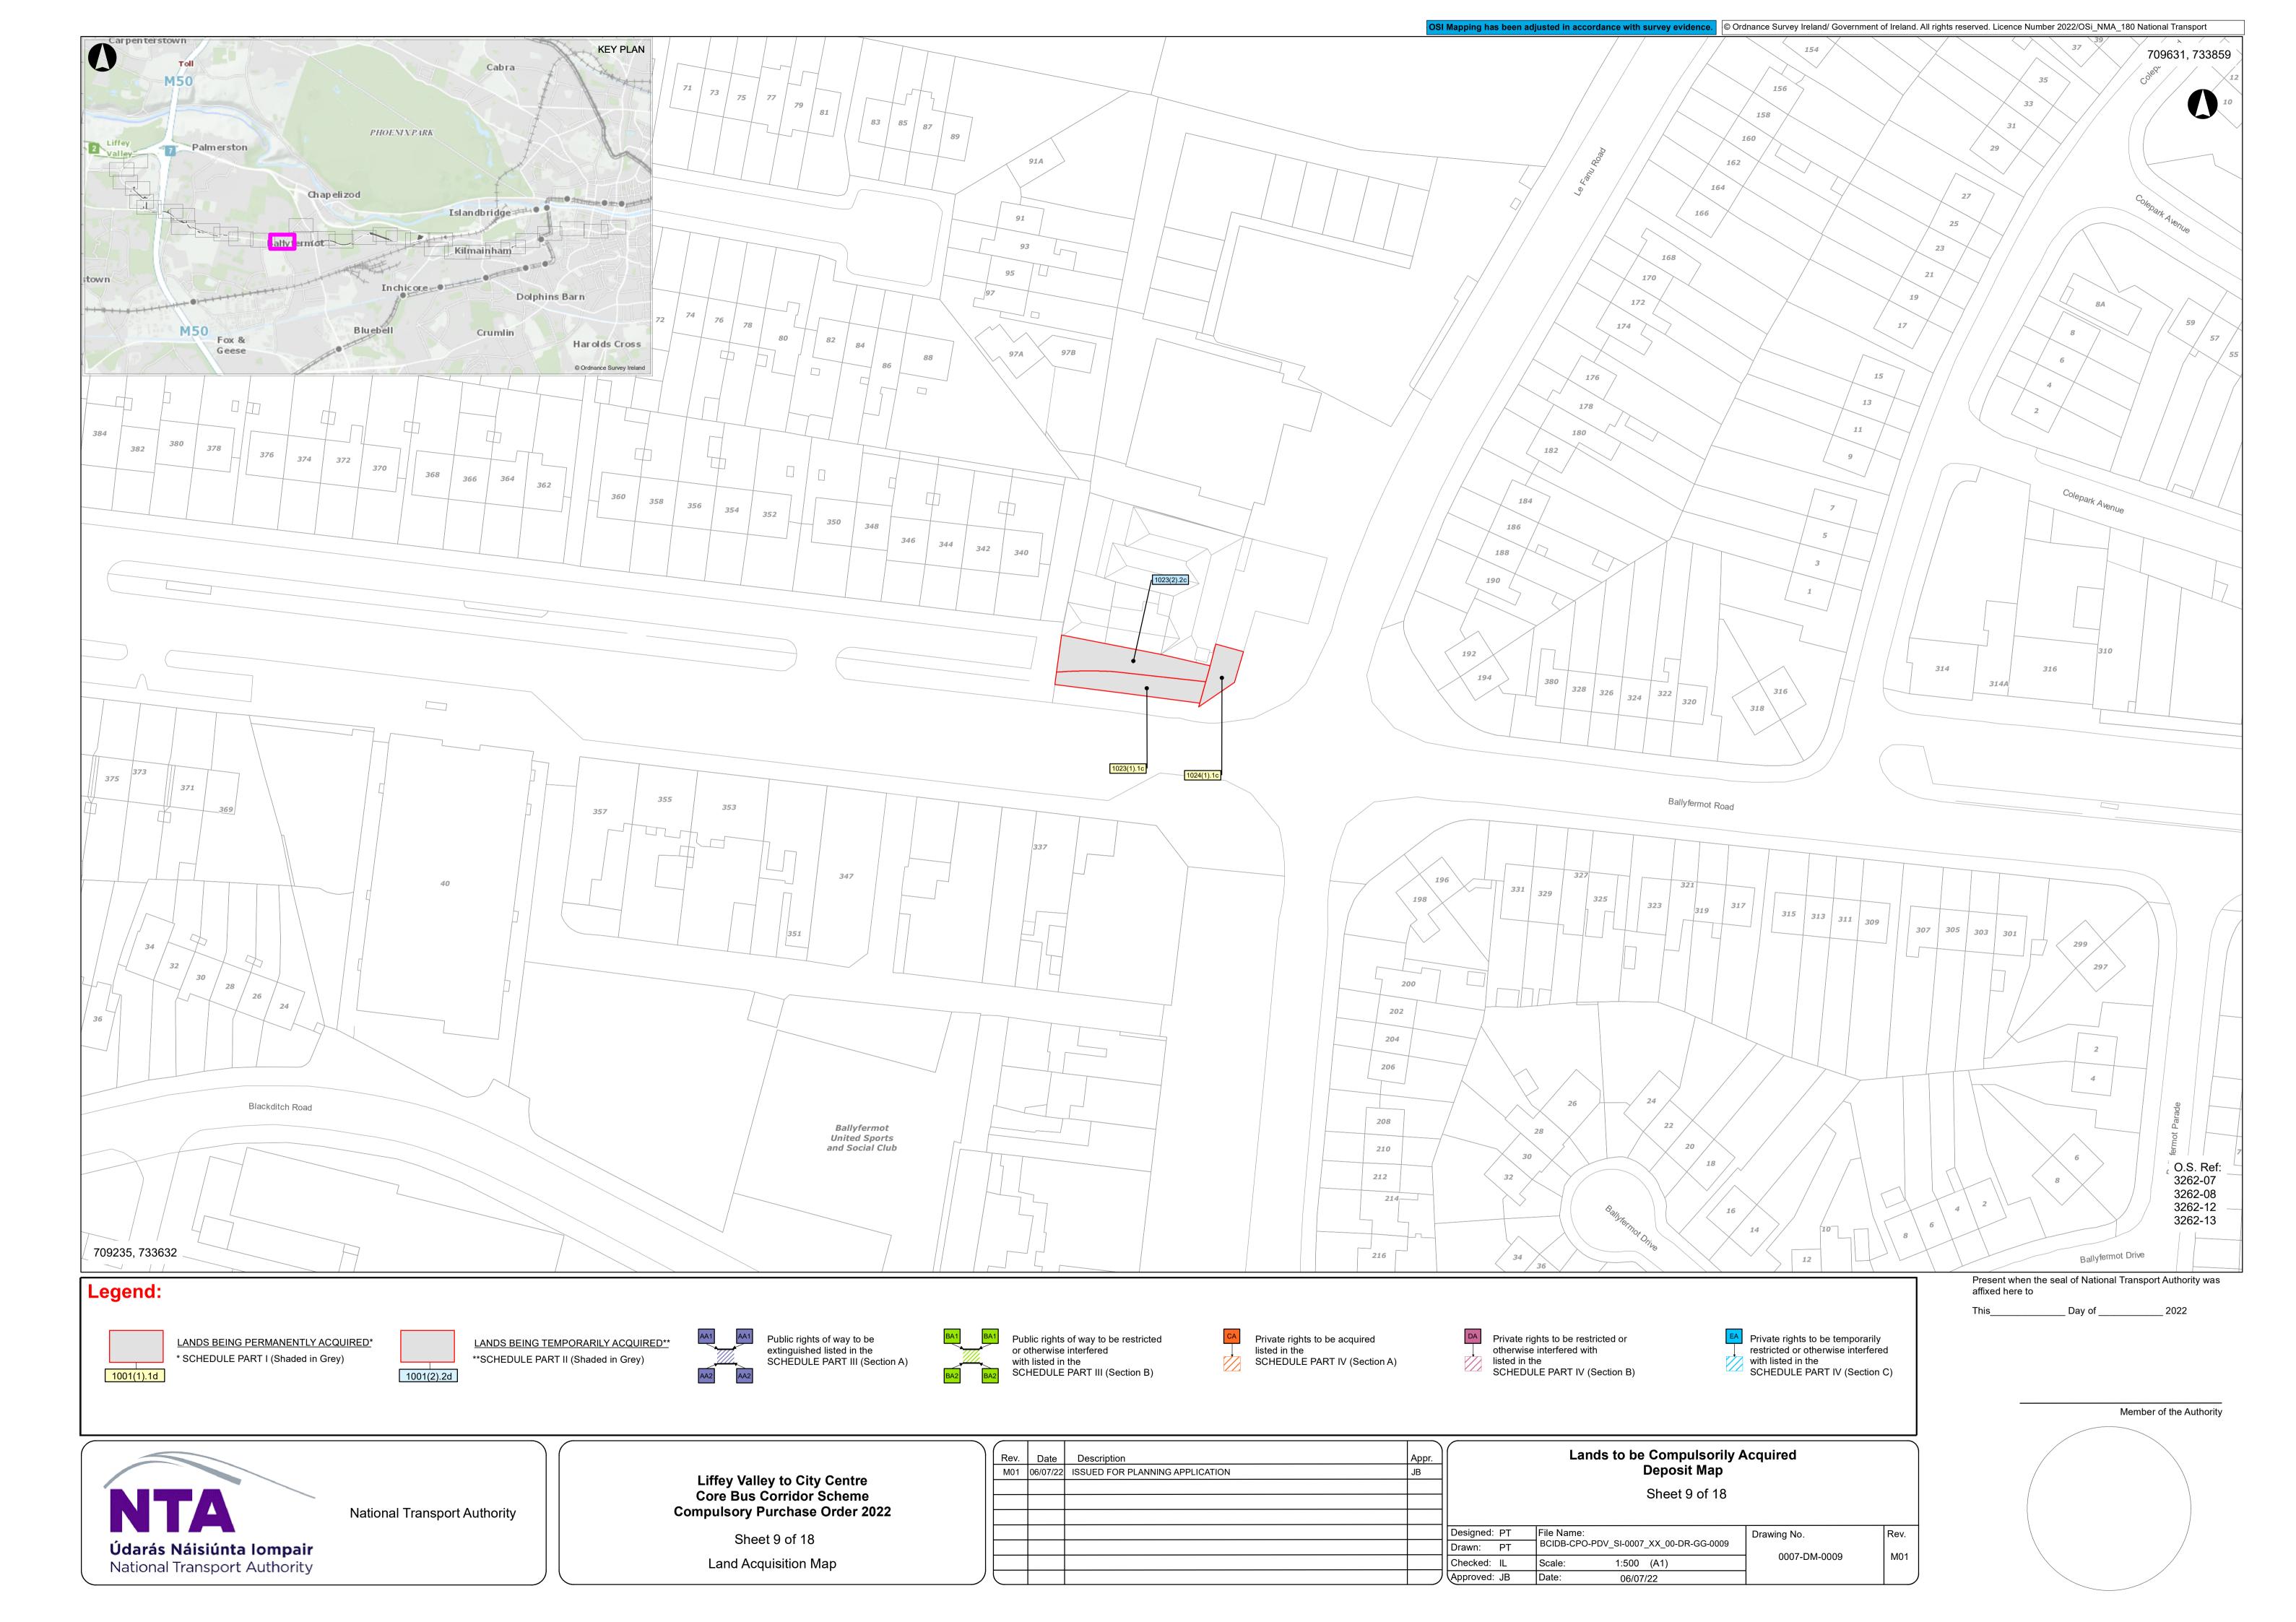

Sheet 15 of 18 Land Acquisition Map

|    | Rev. | Date     | Description                     | Appr. | Lands to be Compulsorily Acquired |                                                                      |          |              |      |
|----|------|----------|---------------------------------|-------|-----------------------------------|----------------------------------------------------------------------|----------|--------------|------|
|    | M01  | 06/07/22 | ISSUED FOR PLANNING APPLICATION | JB    | Deposit Map Sheet 15 of 18        |                                                                      |          |              |      |
|    |      |          |                                 |       |                                   |                                                                      |          |              |      |
|    |      |          |                                 |       |                                   |                                                                      |          |              |      |
|    |      |          |                                 |       |                                   |                                                                      |          |              |      |
|    |      |          |                                 |       | Designed: PT                      | File Name: BCIDB-CPO-PDV_SI-0007_XX_00-DR-GG-0015  Scale: 1:500 (A1) |          | Drawing No.  | Rev. |
|    |      |          |                                 |       | Drawn: PT                         |                                                                      |          | 0007-DM-0015 | MO4  |
|    |      |          |                                 |       | Checked: IL                       |                                                                      |          |              | M01  |
| ノリ |      |          |                                 |       | Approved: JB                      | Date:                                                                | 06/07/22 |              |      |