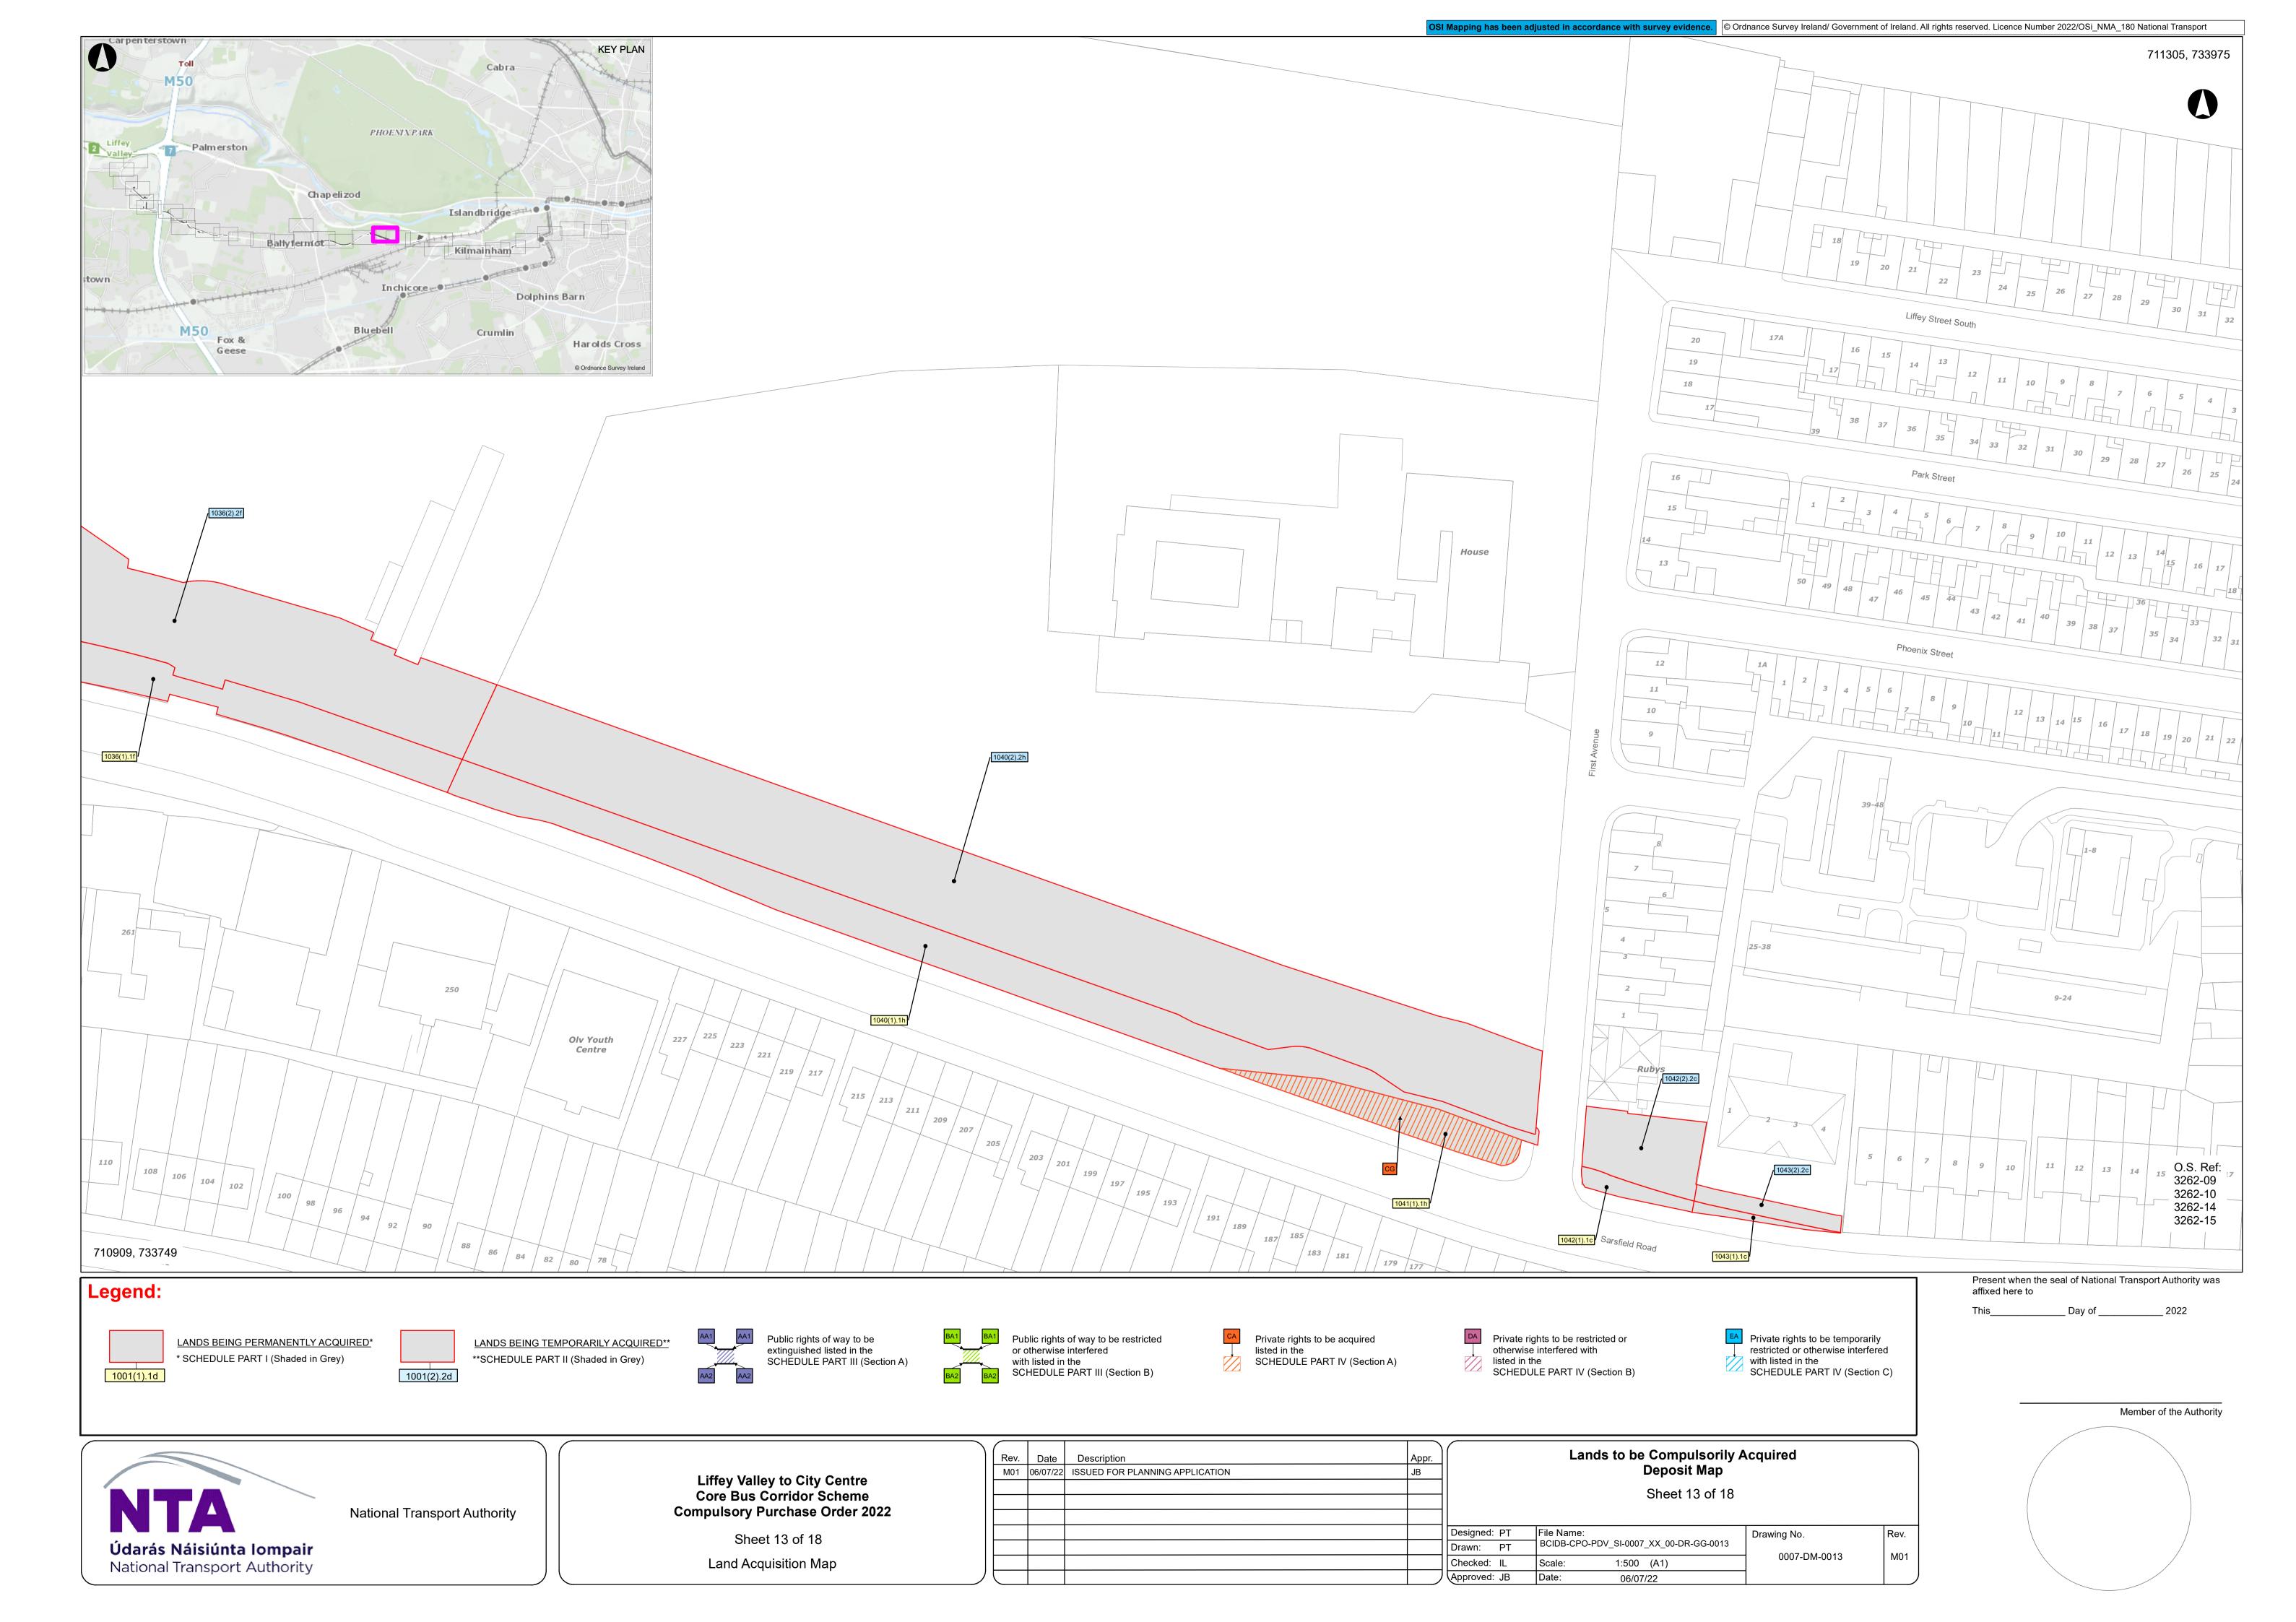

Liffey Valley to City Centre Core
Bus Corridor Scheme

Compulsory Purchase Order

Deposit Maps

Údarás Náisiúnta Iompair National Transport Authority

National Transport Authority

Liffey Valley to City Centre Core Bus Corridor Scheme Compulsory Purchase Order 2022

Sheet 15 of 18 Land Acquisition Map

|    | Rev. | Date     | Description                     | Appr. | Lands to be Compulsorily Acquired |                                                                      |          |              |      |
|----|------|----------|---------------------------------|-------|-----------------------------------|----------------------------------------------------------------------|----------|--------------|------|
|    | M01  | 06/07/22 | ISSUED FOR PLANNING APPLICATION | JB    | Deposit Map Sheet 15 of 18        |                                                                      |          |              |      |
|    |      |          |                                 |       |                                   |                                                                      |          |              |      |
|    |      |          |                                 |       |                                   |                                                                      |          |              |      |
|    |      |          |                                 |       |                                   |                                                                      |          |              |      |
|    |      |          |                                 |       | Designed: PT                      | File Name: BCIDB-CPO-PDV_SI-0007_XX_00-DR-GG-0015  Scale: 1:500 (A1) |          | Drawing No.  | Rev. |
|    |      |          |                                 |       | Drawn: PT                         |                                                                      |          | 0007-DM-0015 | MO4  |
|    |      |          |                                 |       | Checked: IL                       |                                                                      |          |              | M01  |
| ノリ |      |          |                                 |       | Approved: JB                      | Date:                                                                | 06/07/22 |              |      |