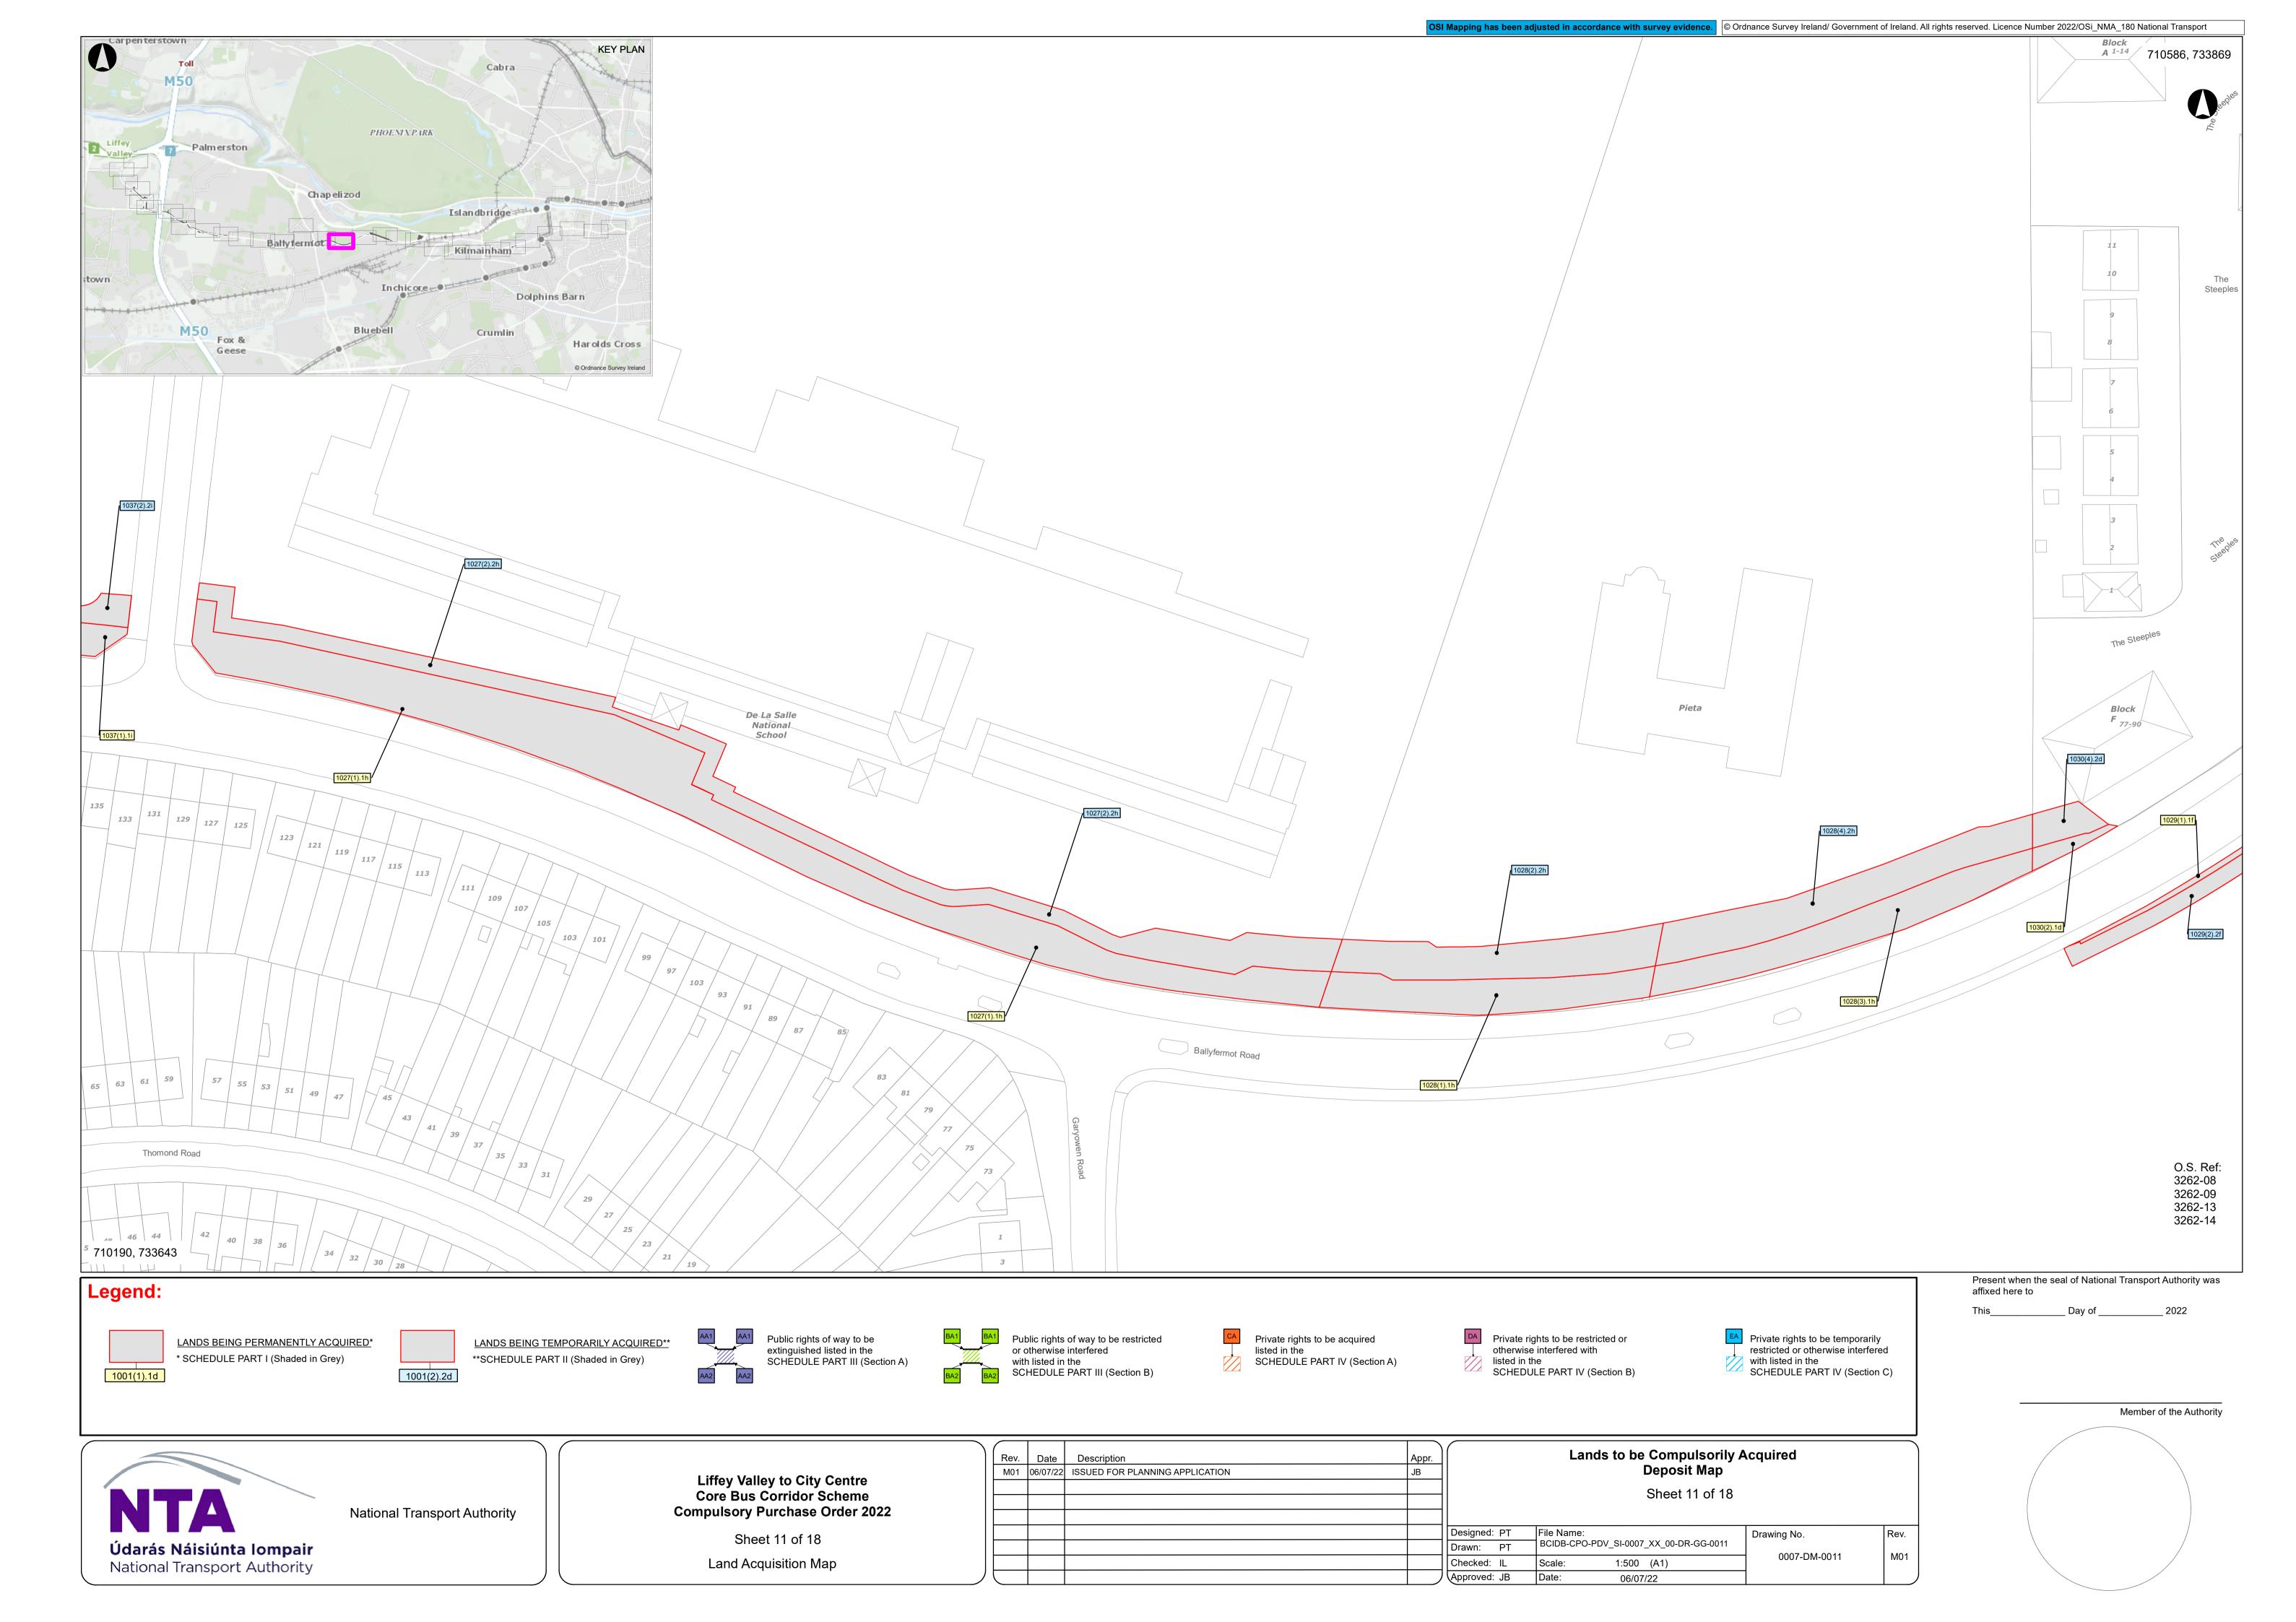

Sheet 15 of 18 Land Acquisition Map

|    | Rev. | Date     | Description                     | Appr. | Lands to be Compulsorily Acquired |                                                                      |          |              |      |
|----|------|----------|---------------------------------|-------|-----------------------------------|----------------------------------------------------------------------|----------|--------------|------|
|    | M01  | 06/07/22 | ISSUED FOR PLANNING APPLICATION | JB    | Deposit Map Sheet 15 of 18        |                                                                      |          |              |      |
|    |      |          |                                 |       |                                   |                                                                      |          |              |      |
|    |      |          |                                 |       |                                   |                                                                      |          |              |      |
|    |      |          |                                 |       |                                   |                                                                      |          |              |      |
|    |      |          |                                 |       | Designed: PT                      | File Name: BCIDB-CPO-PDV_SI-0007_XX_00-DR-GG-0015  Scale: 1:500 (A1) |          | Drawing No.  | Rev. |
|    |      |          |                                 |       | Drawn: PT                         |                                                                      |          | 0007-DM-0015 | MO4  |
|    |      |          |                                 |       | Checked: IL                       |                                                                      |          |              | M01  |
| ノリ |      |          |                                 |       | Approved: JB                      | Date:                                                                | 06/07/22 |              |      |