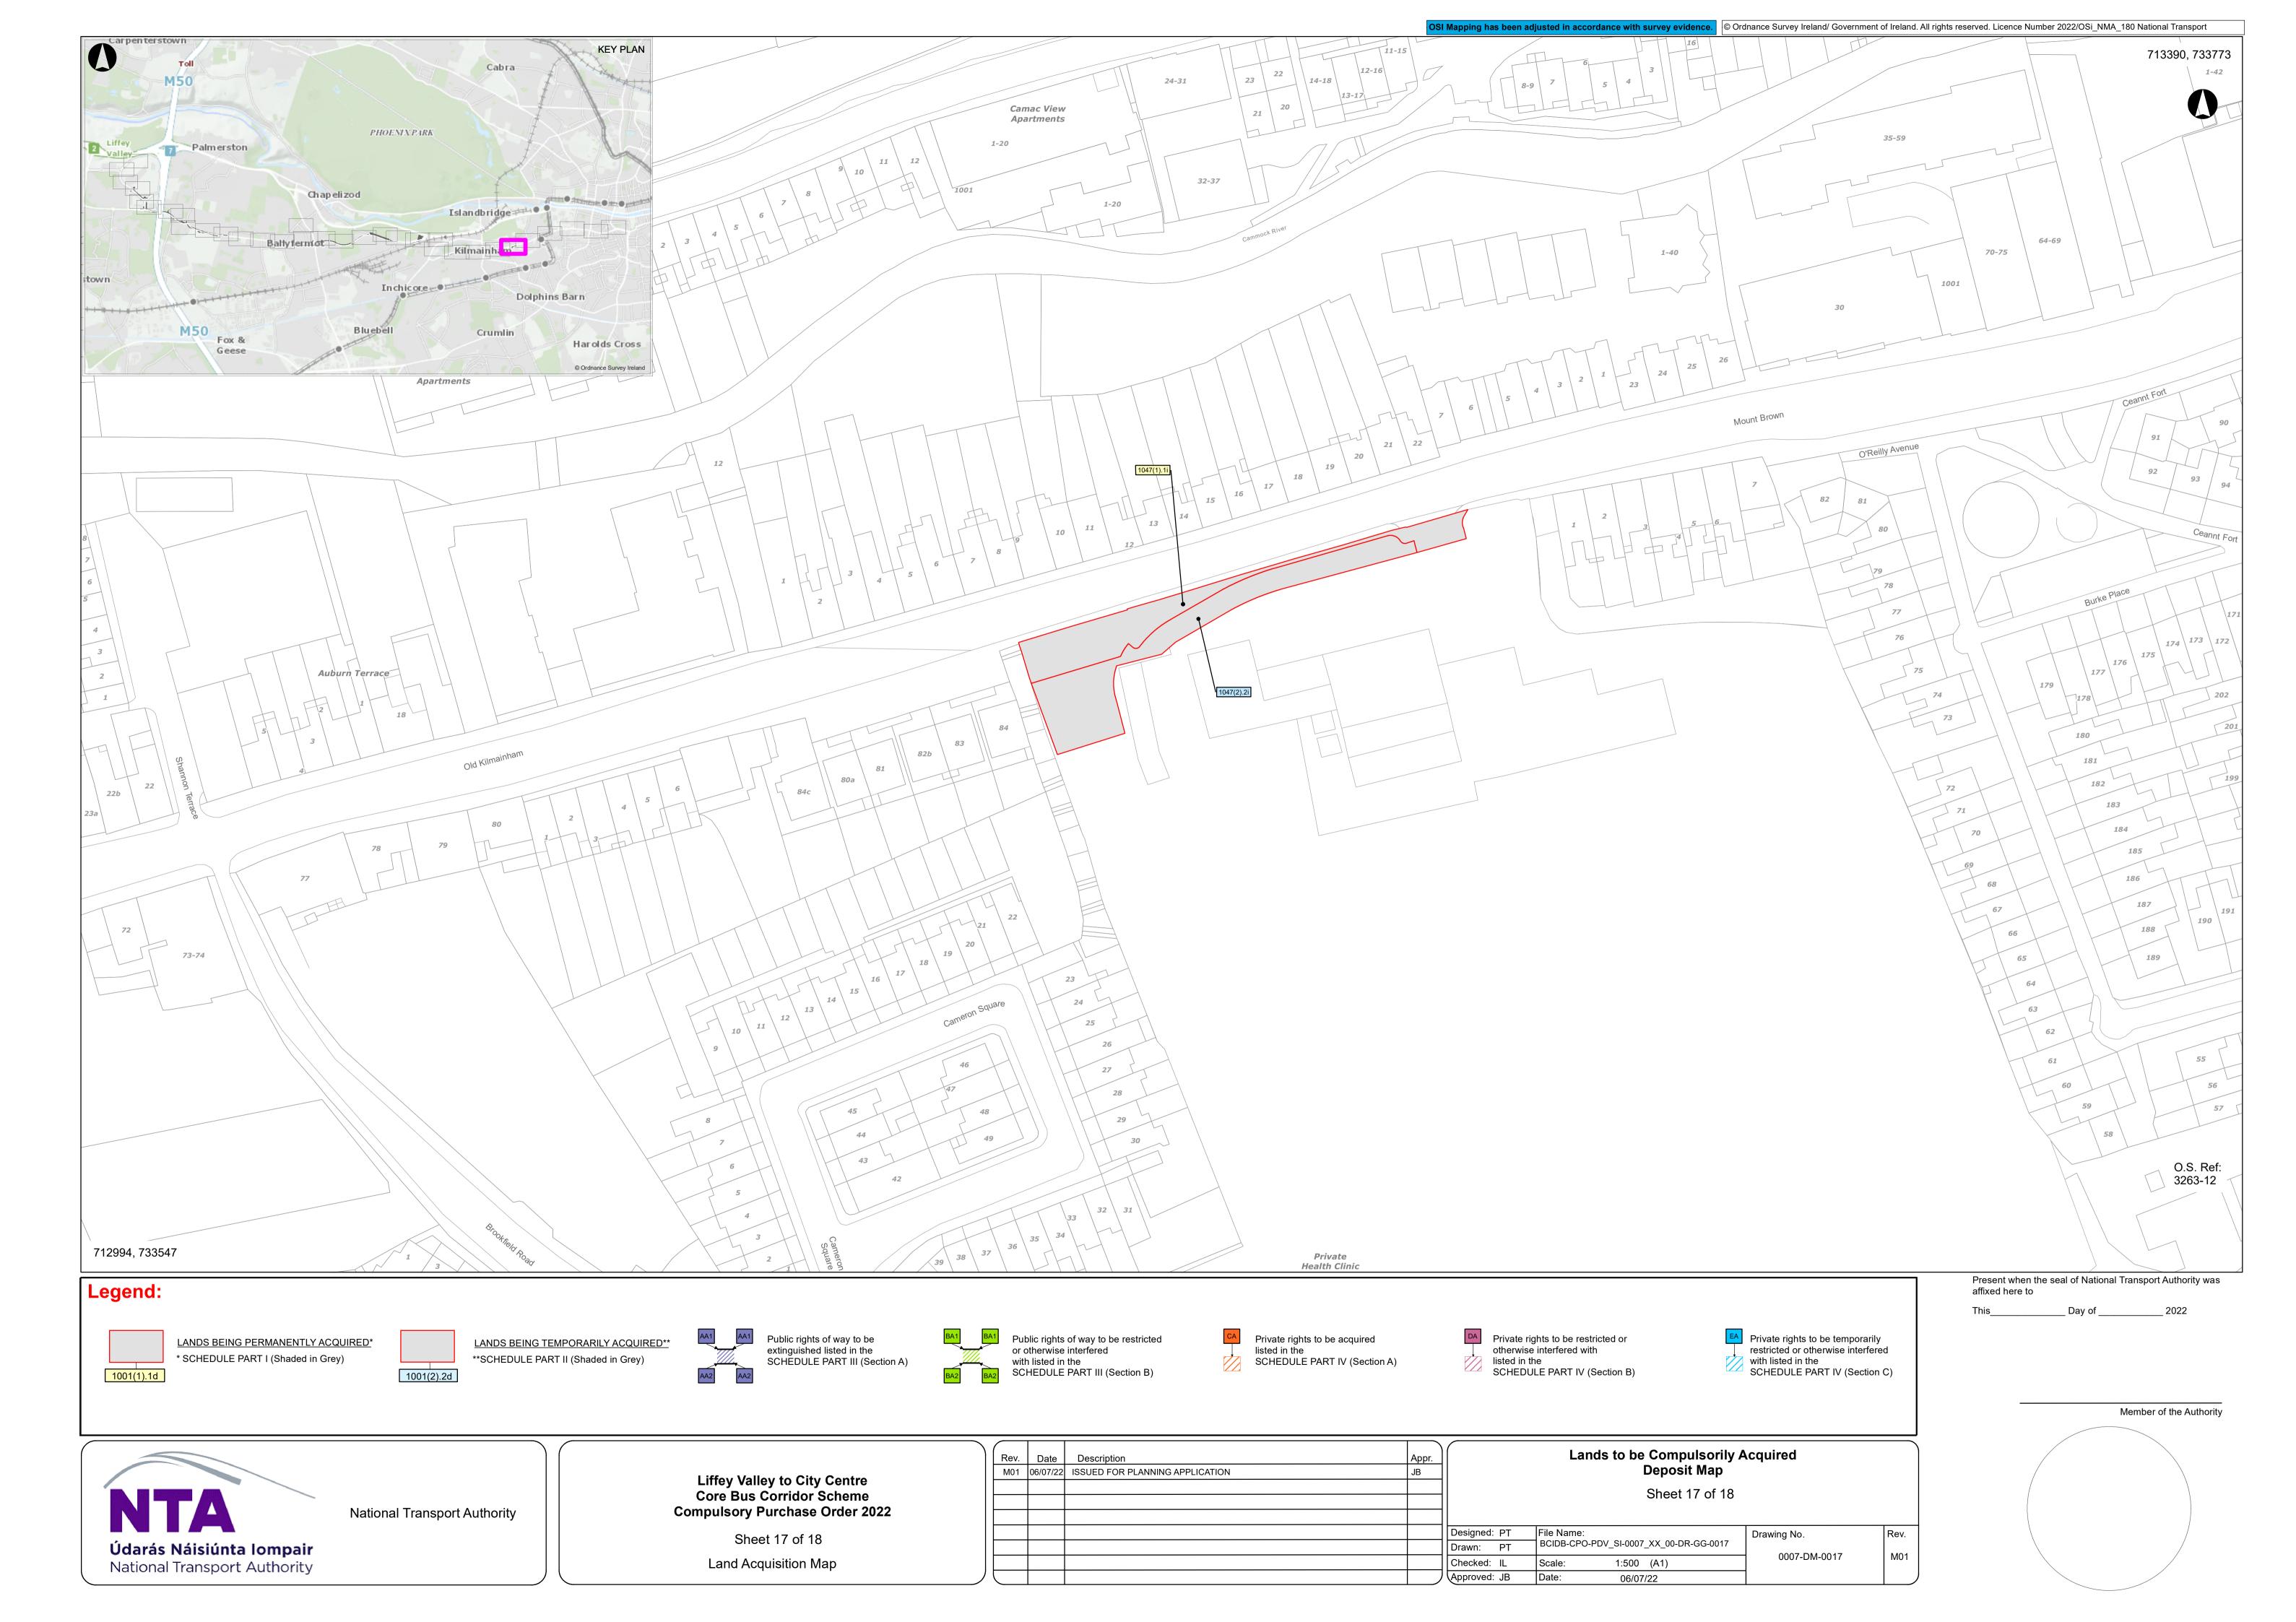

Sheet 15 of 18 Land Acquisition Map

|    | Rev. | Date     | Description                     | Appr. | Lands to be Compulsorily Acquired |                                                                      |          |              |      |
|----|------|----------|---------------------------------|-------|-----------------------------------|----------------------------------------------------------------------|----------|--------------|------|
|    | M01  | 06/07/22 | ISSUED FOR PLANNING APPLICATION | JB    | Deposit Map Sheet 15 of 18        |                                                                      |          |              |      |
|    |      |          |                                 |       |                                   |                                                                      |          |              |      |
|    |      |          |                                 |       |                                   |                                                                      |          |              |      |
|    |      |          |                                 |       |                                   |                                                                      |          |              |      |
|    |      |          |                                 |       | Designed: PT                      | File Name: BCIDB-CPO-PDV_SI-0007_XX_00-DR-GG-0015  Scale: 1:500 (A1) |          | Drawing No.  | Rev. |
|    |      |          |                                 |       | Drawn: PT                         |                                                                      |          | 0007-DM-0015 | MO4  |
|    |      |          |                                 |       | Checked: IL                       |                                                                      |          |              | M01  |
| ノリ |      |          |                                 |       | Approved: JB                      | Date:                                                                | 06/07/22 |              |      |