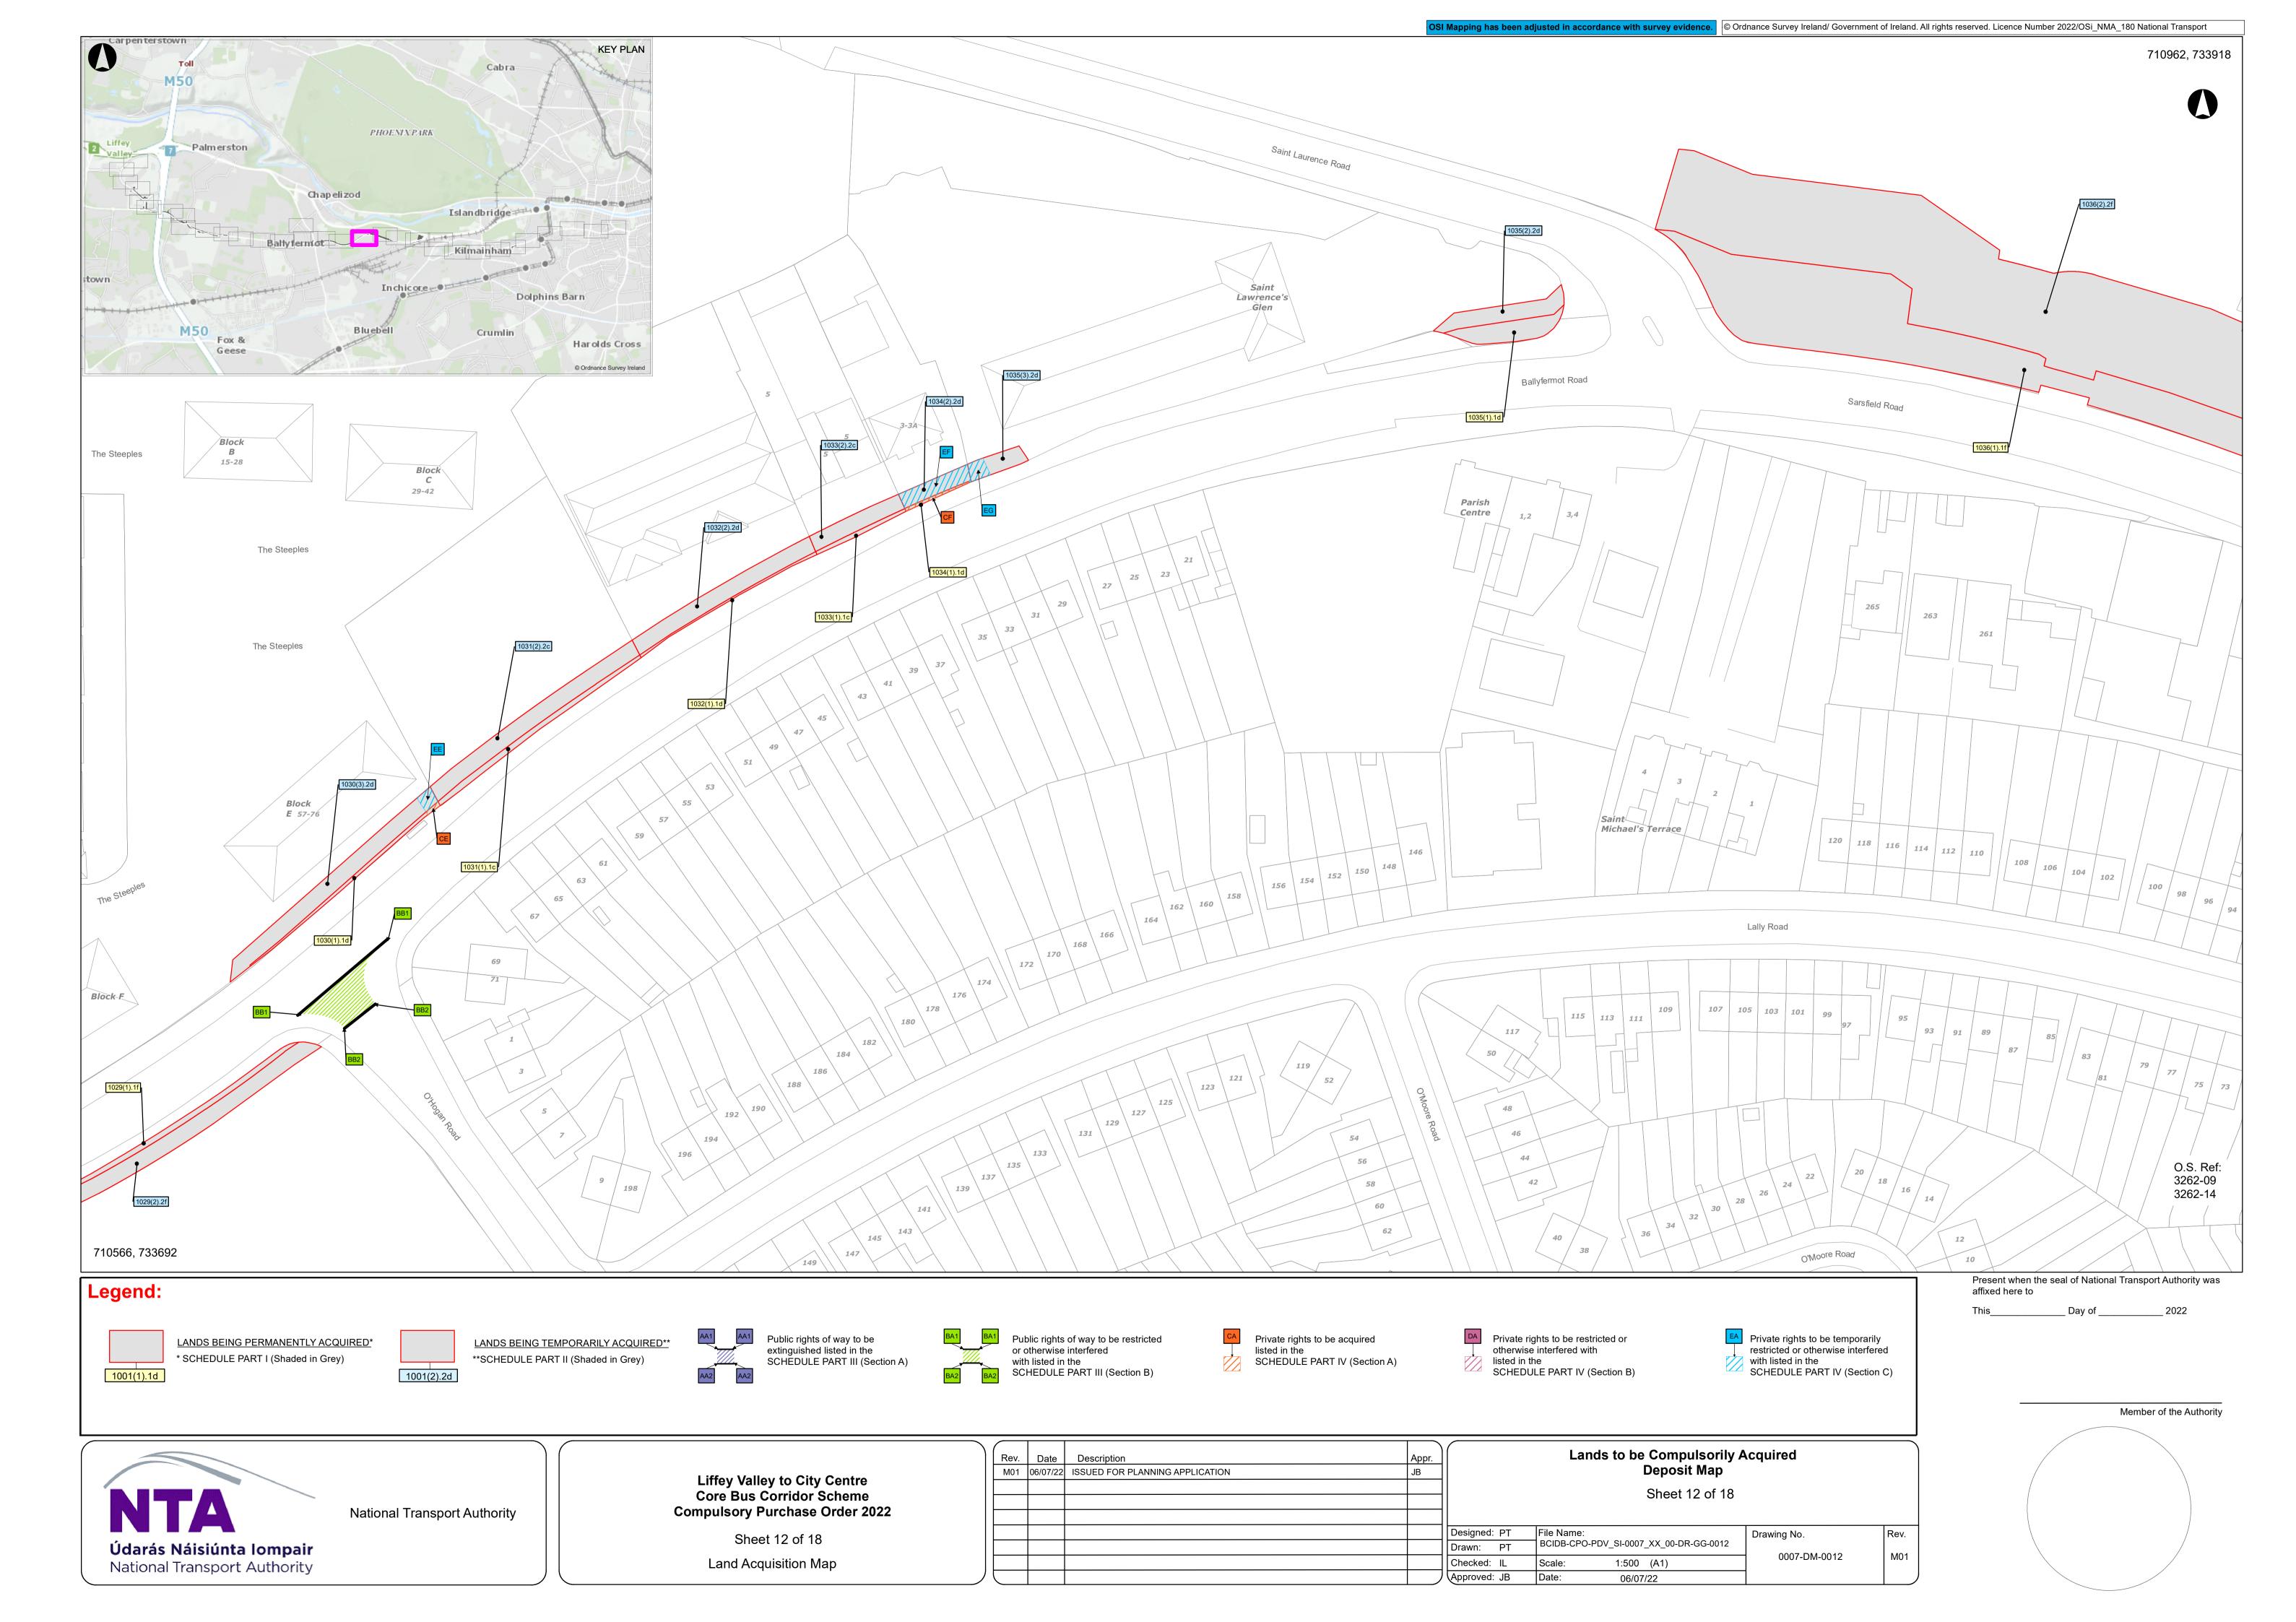

Sheet 15 of 18 Land Acquisition Map

|    | Rev. | Date     | Description                     | Appr. | Lands to be Compulsorily Acquired |                                                                      |          |              |      |
|----|------|----------|---------------------------------|-------|-----------------------------------|----------------------------------------------------------------------|----------|--------------|------|
|    | M01  | 06/07/22 | ISSUED FOR PLANNING APPLICATION | JB    | Deposit Map Sheet 15 of 18        |                                                                      |          |              |      |
|    |      |          |                                 |       |                                   |                                                                      |          |              |      |
|    |      |          |                                 |       |                                   |                                                                      |          |              |      |
|    |      |          |                                 |       |                                   |                                                                      |          |              |      |
|    |      |          |                                 |       | Designed: PT                      | File Name: BCIDB-CPO-PDV_SI-0007_XX_00-DR-GG-0015  Scale: 1:500 (A1) |          | Drawing No.  | Rev. |
|    |      |          |                                 |       | Drawn: PT                         |                                                                      |          | 0007-DM-0015 | MO4  |
|    |      |          |                                 |       | Checked: IL                       |                                                                      |          |              | M01  |
| ノリ |      |          |                                 |       | Approved: JB                      | Date:                                                                | 06/07/22 |              |      |